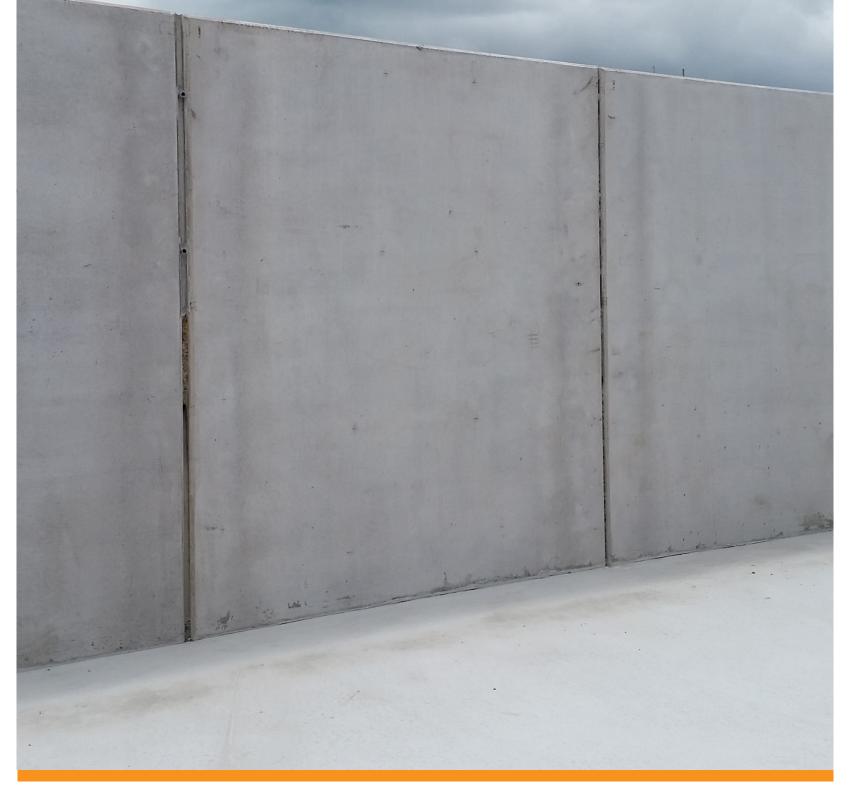

### What is Formply?

Formply is a plywood overlaid on both sides with phenolic paper which is fused onto the surface. It is used for concrete formwork in slabs, pillars, floors, stairs and more. Formply supports concrete prior to it curing. Formply can be reused after concrete has cured.

Formply is dimensionally stable, rigid, light, and easy to install. The cross laminated structure of Formply utilises the inherent strength of wood along its grain, to provide stability even under moisture and temperature changes.

For your next concrete project Hardcore Formply can be used. IBS Hardcore Formply brings together the strength and durability of a full hardwood veneer layup with a marine bonded WBP glue line and a 120gm/m2 Dynea paper overlay. IBS Hardcore Formply is manufactured to strict international standards using modern production techniques and high quality raw materials.