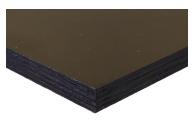

### What is Formply?

Formply is a plywood overlaid on both sides with phenolic paper which is fused onto the surface. It is used for concrete formwork in slabs, pillars, floors, stairs and more. Formply supports concrete prior to it curing. Formply can be reused after concrete has cured.

Formply is dimensionally stable, rigid, light, and easy to install. The cross laminated structure of Formply utilises the inherent strength of wood along its grain, to provide stability even under moisture and temperature changes.

# IBS Formply Standard Benefits

- Climate resistant A grade WBP Phenolic glue line
- Brown film applied to both sides gives a high quality finish
- Re-use 5-8 times each side (provided use as instructed)
- Painted sealed all four edges
- Anti-abrasive, wrinkle resistant and antierosive film face
- Reduces costs and avoids disadvantages associated with steel moulds
- Gives a far superior finish than using standard plywood

# IBS Hardcore Standard Benefits

- Climate resistant A grade WBP phenolic glue line
- 120gm/m2 Stora-Enso Dynea paper overlay for the best finish
- Re-use 5-8 times each side (provided use as instructed)
- Painted with a water resistant paint on all edges
- Anti-abrasive, wrinkle resistant and anti-erosive film face
- Reduces costs and gives you a great high quality finish
- Ticks all the right boxes in testing and comes from a sustainable renewable resource
- FSC certified