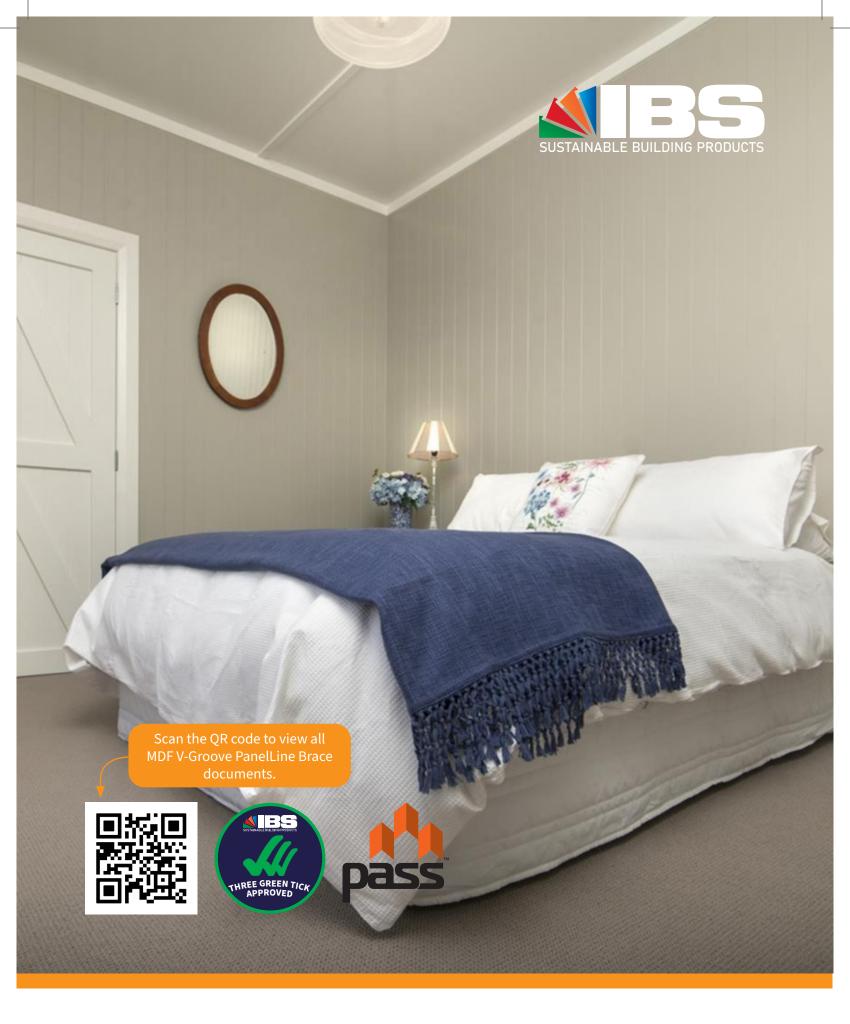

# MDF V-Groove PanelLine Brace

August 2021 0800 367 759 | www.ibs.co.nz

#### What is MDF V-Groove PanelLine Brace

IBS MDF V-Groove PanelLine Brace has been specially designed and developed for the New Zealand market to give that colonial style character using modern manufacturing methods.

If you are after a high-quality paint finish for your wall or ceiling lining then IBS MDF V-Groove PanelLine Brace is your best option for any internal lining. The clean and precision cut V-groove along with MDF from Nelson Pine means that you get a great paint finish every time.

IBS MDF V-Groove PanelLine Brace is more impact resistant than other wall lining options and makes a great Dado Line or use a full length sheet.

IBS MDF V-Groove PanelLine Brace is a medium density fibreboard (MDF) manufactured by Nelson