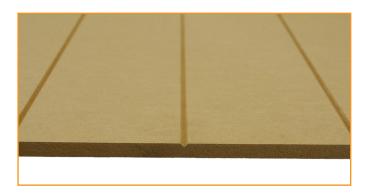

If you are after a high-quality paint finish for your wall or ceiling lining then IBS MDF V-Groove PanelLine Brace is your best option for any internal lining. The clean and precision cut V-groove along with MDF from Nelson Pine means that you get a great paint finish every time.

- an internal wall bracing system
- · a full or partial wall lining
- · a ceiling lining.

The panels are available with a V groove profile running the length of the panel for easy horizontal or vertical fixing. The ends have a tongue and groove for seamless width joints.

- · No special tools required
- Certified low chemical emissions
- Tongue and groove ends for seamless width joints
- Available with a V profile