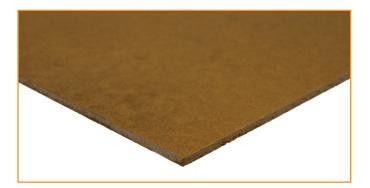

# What is IBS Hardboard?

IBS High-density Hardboard is an impact and indent resistant, high-density hardboard, manufactured from FSC certified eucalyptus using wood fibres, heat, water and pressure. It is manufactured to have a Super E0 formaldehyde emission rating and has no added chemicals or resins. IBS high-density hardboard is available in four variations (standard, pegboard, tempered and flooring underlay).

## **Key features**

- Highly impact resistant
- Smooth, grain less and knotless
- Does not split, crack, or splinter
- Very safe to cut and easy to install