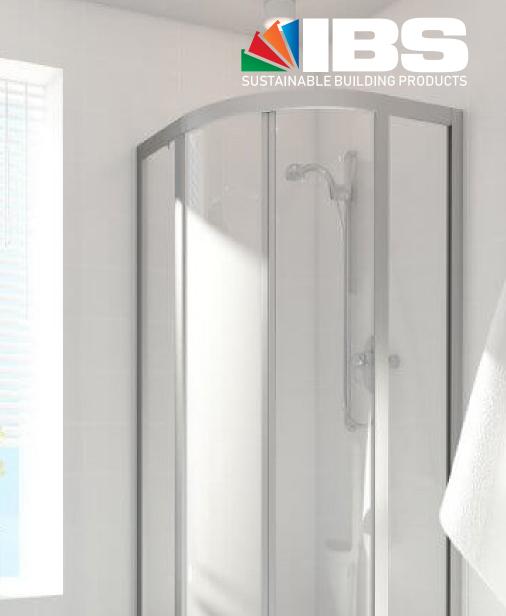

IBS supplies Showerline Wetwall Lining (Showerline) for use in:

- bathrooms
- 🗸 kitchens
- 🗸 laundries
- 🗸 food preparation areas
- ✓ any other areas where easy clean-up is required

| Showerline Wetwall Lining Product Details |             |                  |                |
|-------------------------------------------|-------------|------------------|----------------|
| L x W x Thickness (mm)                    | Weight (kg) | IBS Product Code | GTIN           |
| 2400 x 900 x 4.75                         | 11.9        | SLINEP04249      | 09421028761116 |
| 2700 x 1200 x 4.75                        | 15.8        | SLINEP042412     | 09421028761109 |