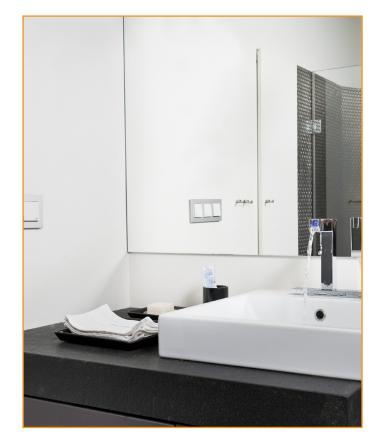

IBS supplies Showerline Wetwall Lining (Showerline) for use in:

- bathrooms
- 🗸 kitchens
- 🗸 laundries
- 🗸 food preparation areas
- ✓ any other areas where easy clean-up is required

| Showerline Wetwall Lining Product Details |             |                  |                |
|-------------------------------------------|-------------|------------------|----------------|
| L x W x Thickness (mm)                    | Weight (kg) | IBS Product Code | GTIN           |
| 2400 x 900 x 4.75                         | 11.9        | SLINEP04249      | 09421028761116 |
| 2700 x 1200 x 4.75                        | 15.8        | SLINEP042412     | 09421028761109 |