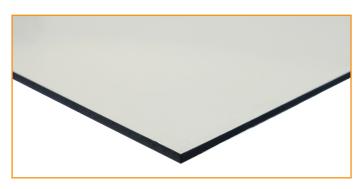

Importantly it is simple to install. Due to the nature of the product, IBS Showerline can be directly fixed to framing as well as fixed over the top of most other substrates.

Showerline is an aluminium composite panel comprising a PE (polyethylene) core sandwiched between layers of 0.4 mm aluminium, finished with a Polyvinylidene fluoride (PVDF) coating. It is supplied with a protective coating that is removed after installation.

It is easy to clean with a simple solution of 5% detergent and warm water. Avoid using steel wool or abrasive cleaning product as well as cream type cleaners.

The Showerline Wetwall Lining:

- ✓ Impact-resistant
- Beautiful consistent colour with a curtain coated finish
- ✓ Aluminium face and back means that it will not rot
- ✓ Surface protection plastic film on the face
- ✓ Easy to cut and install