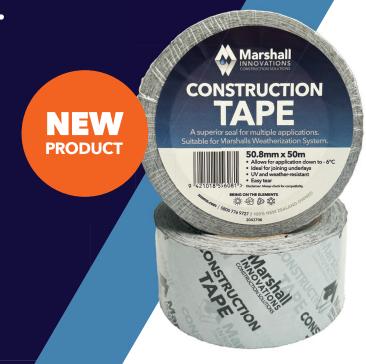

## Construction

A superior seal for multiple applications.

Suitable for Marshall Weatherization System.

Bring on the elements.

Marshall Innovations 0800 776 9727 mwnz.com

## Leading features and benefits

Easy-to-handle with enhanced performance and durability.

- Allows for appication down to -6°C
- Ideal for joining underlays
- UV and weather-resistant
- Easy tear

## **Roll Sizes**

50.8mmx50m

**Disclaimer -** Always check for compatibility.

0800 776 9727 mwnz.com