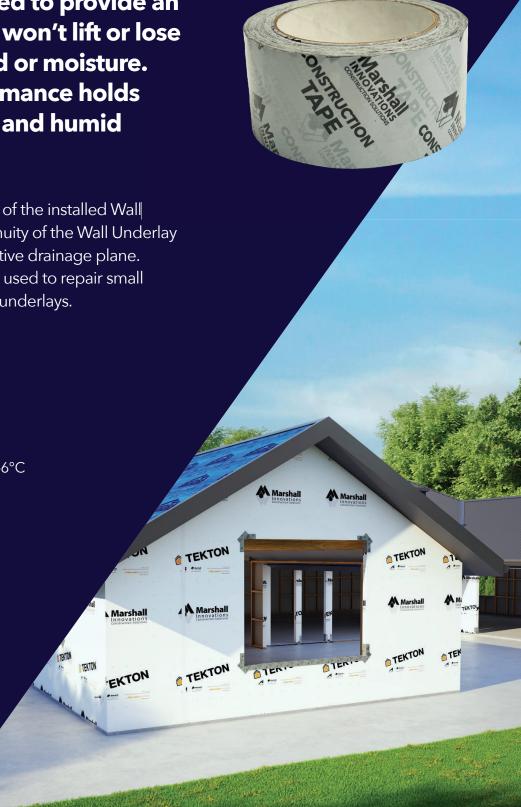

## **Construction Tape**

Marshall Innovations Construction
Tape is made with an acrylic
adhesive, engineered to provide an
aggressive bond. It won't lift or lose
its grab due to mold or moisture.
Plus, its high performance holds
up across hot, cold, and humid
conditions.

When applied over the seams of the installed Wall Underlay it results in the continuity of the Wall Underlay and assists in creating an effective drainage plane. Construction Tape can also be used to repair small rips, punctures or tears in wall underlays.