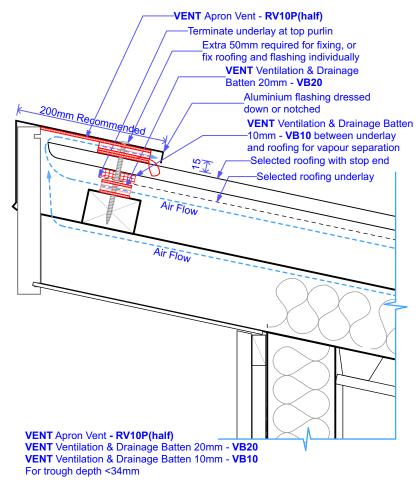

## PROFILED STEEL ROOF CLADDING

Ventilated Ridge Barge Detail - Skillion Roof

Main contractor to ensure correct placement of purlins for fixing of Ridge Barge Vent

The Ridge/Barge flashing is to be supplied by the roof cladding supplier.

200mm flashing recommended to hide the soft edge flashing (if required)

THIS IS A SUGGESTED METHOD OF VENTILATION BUT THE OVERALL DESIGN AND DIMENSIONS ARE THE RESPONSABILITY OF THE DESIGNER IN COMPLIANCE WITH THE NZ BUILDING CODE.

## Figure 05 Steel Longrun - Skillion Roof Ridge Barge - RV10P(half) + VB20 + VB10 Scale 1:5, 1:2