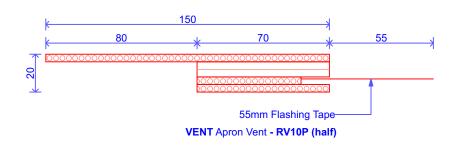

## Figure 05 Steel Longrun - Skillion Roof Ridge Barge - RV10P(half) + VB20 + VB10 Scale 1:5, 1:2