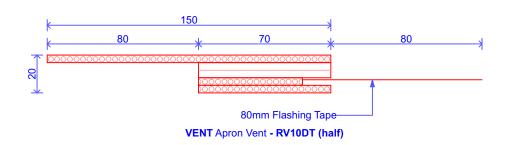

## Figure 09 Deep Trough Longrun - Skillion Roof Ridge Barge - RV10DT(half) + VB20 + VB10 Scale 1:5, 1:2