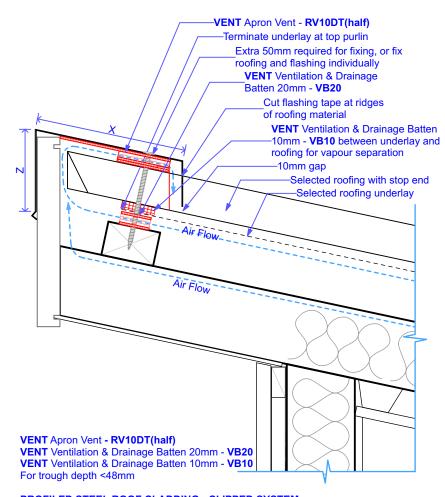

## PROFILED STEEL ROOF CLADDING - CLIPPED SYSTEM

Ventilated Ridge Barge Detail - Skillion Roof

Main contractor to ensure correct placement of purlins for fixing of Ridge Barge Vent

The Ridge/Barge flashing is to be supplied by the roof cladding supplier. Refer to E2/AS1 for minimum values of X & Z, recommend 200mm min at X to hide flashing tape

THIS IS A SUGGESTED METHOD OF VENTILATION BUT THE OVERALL DESIGN AND DIMENSIONS ARE THE RESPONSABILITY OF THE DESIGNER IN COMPLIANCE WITH THE NZ BUILDING CODE.

## Figure 09 Deep Trough Longrun - Skillion Roof Ridge Barge - RV10DT(half) + VB20 + VB10 Scale 1:5, 1:2