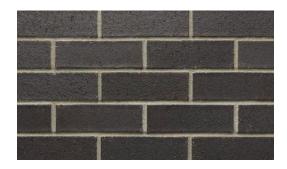

## Product Range: Basics

**Product Name:** Karekare | **Size:** 230 × 70 × 76mm | **Manufactured:** Australia

| Typical Properties                                        |           |
|-----------------------------------------------------------|-----------|
| Length (mm)                                               | 230mm     |
| Width (mm)                                                | 70mm      |
| Height (mm)                                               | 76mm      |
| Dimensional Category                                      | DW2       |
| Average Weight / Unit (kg)                                | 1.9       |
| Units per Square Metre                                    | 48        |
| Pack Size                                                 | 720       |
| Characteristic Unconfined Compressive Strength (f'uc) MPa | >15       |
| Maximum Cold Water Absorption (%)                         | <11       |
| Initial Rate of Absorption (IRA) (kg/m² min)              | 1.0 - 4.0 |
| Estimated 15 year Coefficient of Expansion (e'Factor)     | <1.0      |
| Core Volume (%)                                           | <25       |
| Liability to Efflorescence                                | Slight    |
| Lime Pitting Liability                                    | Nil       |
| Solar Absorptance Rating                                  | Light     |
| Light Reflectance Value (LRV)                             | 6.9       |