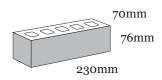

## **Product Range:**

Product Name: Platinum | Size: 230 x 70 x 76mm | Manufactured: Australia

| Typical Properties                                        |               |
|-----------------------------------------------------------|---------------|
| Length (mm)                                               | 230mm         |
| Width (mm)                                                | 70mm          |
| Height (mm)                                               | 76mm          |
| Dimensional Category                                      | DW1           |
| Average Weight / Unit (kg)                                | 1.8           |
| Units per Square Metre                                    | 48.5          |
| Pack Size                                                 | -             |
| Characteristic Unconfined Compressive Strength (f'uc) MPa | >10           |
| Maximum Cold Water Absorbtion (%)                         | <10           |
| Initial Rate of Absorption (IRA) (kg/m² min)              | 0.1 - 4.0     |
| Estimated 15 year Coefficient of Expansion (e'Factor)     | -             |
| Core Volume (%)                                           | <40           |
| Liability to Efflorescence                                | Nil to Slight |
| Lime Pitting Liability                                    | Nil to Slight |
| Solar Absorbtance Rating                                  | Dark          |
| Light Reflectance Value (LRV)                             | 21.3          |