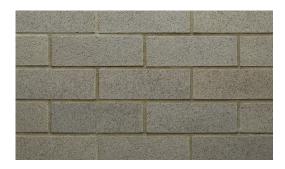

## **Product Range:**

Product Name: Platinum | Size: 230 x 70 x 76mm | Manufactured: Australia

| Typical Properties                                        |               |
|-----------------------------------------------------------|---------------|
| Length (mm)                                               | 230mm         |
| Width (mm)                                                | 70mm          |
| Height (mm)                                               | 76mm          |
| Dimensional Category                                      | DW1           |
| Average Weight / Unit (kg)                                | 1.8           |
| Units per Square Metre                                    | 48.5          |
| Pack Size                                                 | -             |
| Characteristic Unconfined Compressive Strength (f'uc) MPa | >10           |
| Maximum Cold Water Absorbtion (%)                         | <10           |
| Initial Rate of Absorption (IRA) (kg/m² min)              | 0.1 - 4.0     |
| Estimated 15 year Coefficient of Expansion (e'Factor)     | -             |
| Core Volume (%)                                           | <40           |
| Liability to Efflorescence                                | Nil to Slight |
| Lime Pitting Liability                                    | Nil to Slight |
| Solar Absorbtance Rating                                  | Dark          |
| Light Reflectance Value (LRV)                             | 21.3          |