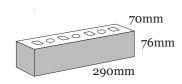

## **Product Range:** Spanish

Product Name: Madrid | Size: 290 x 70 x 76mm | Manufactured: Imported

| Typical Properties                                        |               |
|-----------------------------------------------------------|---------------|
| Length (mm)                                               | 290mm         |
| Width (mm)                                                | 70mm          |
| Height (mm)                                               | 76mm          |
| Dimensional Category                                      | DW1           |
| Average Weight / Unit (kg)                                | 2.3           |
| Units per Square Metre                                    | 38.8          |
| Pack Size                                                 | 462           |
| Characteristic Unconfined Compressive Strength (f'uc) MPa | >20           |
| Maximum Cold Water Absorbtion (%)                         | <6.0          |
| Initial Rate of Absorption (IRA) (kg/m² min)              | <0.8          |
| Estimated 15 year Coefficient of Expansion (e'Factor)     |               |
| Core Volume (%)                                           | <40           |
| Liability to Efflorescence                                | Nil to Slight |
| Lime Pitting Liability                                    | Nil to Slight |
| Solar Absorbtance Rating                                  | Light         |
| Light Reflectance Value (LRV)                             | 65.8          |