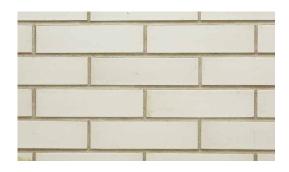

## **Product Range:** Spanish

Product Name: Madrid | Size: 290 x 70 x 76mm | Manufactured: Imported

| Typical Properties                                        |               |
|-----------------------------------------------------------|---------------|
| Length (mm)                                               | 290mm         |
| Width (mm)                                                | 70mm          |
| Height (mm)                                               | 76mm          |
| Dimensional Category                                      | DW1           |
| Average Weight / Unit (kg)                                | 2.3           |
| Units per Square Metre                                    | 38.8          |
| Pack Size                                                 | 462           |
| Characteristic Unconfined Compressive Strength (f'uc) MPa | >20           |
| Maximum Cold Water Absorbtion (%)                         | <6.0          |
| Initial Rate of Absorption (IRA) (kg/m² min)              | <0.8          |
| Estimated 15 year Coefficient of Expansion (e'Factor)     |               |
| Core Volume (%)                                           | <40           |
| Liability to Efflorescence                                | Nil to Slight |
| Lime Pitting Liability                                    | Nil to Slight |
| Solar Absorbtance Rating                                  | Light         |
| Light Reflectance Value (LRV)                             | 65.8          |