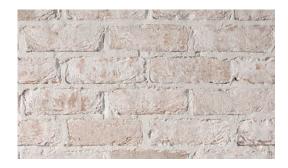

## Product Range: San Selmo

Product Name: Limewash | Size: 230 x 70 x 76mm | Manufactured: Imported

| Typical Properties                                        |        |
|-----------------------------------------------------------|--------|
| Length (mm)                                               | 230mm  |
| Width (mm)                                                | 70mm   |
| Height (mm)                                               | 76mm   |
| Dimensional Category                                      | DWo    |
| Average Weight / Unit (kg)                                | 2.0    |
| Units per Square Metre                                    | 48.5   |
| Pack Size                                                 | 624    |
| Characteristic Unconfined Compressive Strength (f'uc) MPa | >10    |
| Maximum Cold Water Absorbtion (%)                         | <20    |
| Initial Rate of Absorption (IRA) (kg/m² min)              | 3.0    |
| Estimated 15 year Coefficient of Expansion (e'Factor)     | <1.0   |
| Core Volume (%)                                           | NA     |
| Liability to Efflorescence                                | Slight |
| Lime Pitting Liability                                    | Slight |
| Solar Absorbtance Rating                                  | Dark   |
| Light Reflectance Value (LRV)                             | 22.9   |