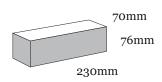

## Product Range: San Selmo

Product Name: Limewash | Size: 230 x 70 x 76mm | Manufactured: Imported

| Typical Properties                                        |        |
|-----------------------------------------------------------|--------|
| Length (mm)                                               | 230mm  |
| Width (mm)                                                | 70mm   |
| Height (mm)                                               | 76mm   |
| Dimensional Category                                      | DWo    |
| Average Weight / Unit (kg)                                | 2.0    |
| Units per Square Metre                                    | 48.5   |
| Pack Size                                                 | 624    |
| Characteristic Unconfined Compressive Strength (f'uc) MPa | >10    |
| Maximum Cold Water Absorbtion (%)                         | <20    |
| Initial Rate of Absorption (IRA) (kg/m² min)              | 3.0    |
| Estimated 15 year Coefficient of Expansion (e'Factor)     | <1.0   |
| Core Volume (%)                                           | NA     |
| Liability to Efflorescence                                | Slight |
| Lime Pitting Liability                                    | Slight |
| Solar Absorbtance Rating                                  | Dark   |
| Light Reflectance Value (LRV)                             | 22.9   |