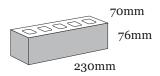

## **Product Range:**

Product Name: Leisure | Size: 230 x 70 x 76mm | Manufactured: Australia

| Typical Properties                                        |           |
|-----------------------------------------------------------|-----------|
| Length (mm)                                               | 230mm     |
| Width (mm)                                                | 70mm      |
| Height (mm)                                               | 76mm      |
| Dimensional Category                                      | DW2       |
| Average Weight / Unit (kg)                                | 2.0       |
| Units per Square Metre                                    | 48.5      |
| Pack Size                                                 | 720       |
| Characteristic Unconfined Compressive Strength (f'uc) MPa | >15       |
| Maximum Cold Water Absorbtion (%)                         | <10.0     |
| Initial Rate of Absorption (IRA) (kg/m² min)              | 1.0 - 3.0 |
| Estimated 15 year Coefficient of Expansion (e'Factor)     | <1.0      |
| Core Volume (%)                                           | <30       |
| Liability to Efflorescence                                | Slight    |
| Lime Pitting Liability                                    | Slight    |
| Solar Absorbtance Rating                                  | Dark      |
| Light Reflectance Value (LRV)                             | 15        |