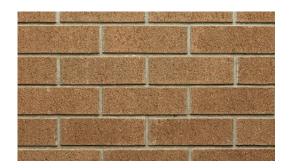

## **Product Range:**

Product Name: Leisure | Size: 230 x 70 x 76mm | Manufactured: Australia

| Typical Properties                                        |           |
|-----------------------------------------------------------|-----------|
| Length (mm)                                               | 230mm     |
| Width (mm)                                                | 70mm      |
| Height (mm)                                               | 76mm      |
| Dimensional Category                                      | DW2       |
| Average Weight / Unit (kg)                                | 2.0       |
| Units per Square Metre                                    | 48.5      |
| Pack Size                                                 | 720       |
| Characteristic Unconfined Compressive Strength (f'uc) MPa | >15       |
| Maximum Cold Water Absorbtion (%)                         | <10.0     |
| Initial Rate of Absorption (IRA) (kg/m² min)              | 1.0 - 3.0 |
| Estimated 15 year Coefficient of Expansion (e'Factor)     | <1.0      |
| Core Volume (%)                                           | <30       |
| Liability to Efflorescence                                | Slight    |
| Lime Pitting Liability                                    | Slight    |
| Solar Absorbtance Rating                                  | Dark      |
| Light Reflectance Value (LRV)                             | 15        |