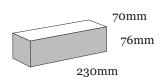

## Product Range: San Selmo

Product Name: Rustic Grey Cashmere | Size: 230 x 70 x 76mm | Manufactured: Imported

| Typical Properties                                        |        |
|-----------------------------------------------------------|--------|
| Length (mm)                                               | 230mm  |
| Width (mm)                                                | 70mm   |
| Height (mm)                                               | 76mm   |
| Dimensional Category                                      | DWo    |
| Average Weight / Unit (kg)                                | 2.0    |
| Units per Square Metre                                    | 48.5   |
| Pack Size                                                 | 300    |
| Characteristic Unconfined Compressive Strength (f'uc) MPa | >10    |
| Maximum Cold Water Absorbtion (%)                         | <20    |
| Initial Rate of Absorption (IRA) (kg/m² min)              | 3.0    |
| Estimated 15 year Coefficient of Expansion (e'Factor)     | <1.0   |
| Core Volume (%)                                           | NA     |
| Liability to Efflorescence                                | Slight |
| Lime Pitting Liability                                    | Slight |
| Solar Absorbtance Rating                                  | Medium |
| Light Reflectance Value (LRV)                             | 47.0   |