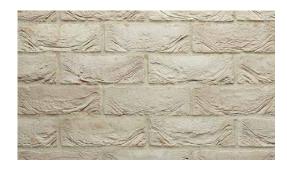

## Product Range: San Selmo

Product Name: Rustic Grey Cashmere | Size: 230 x 70 x 76mm | Manufactured: Imported

| Typical Properties                                        |        |
|-----------------------------------------------------------|--------|
| Length (mm)                                               | 230mm  |
| Width (mm)                                                | 70mm   |
| Height (mm)                                               | 76mm   |
| Dimensional Category                                      | DWo    |
| Average Weight / Unit (kg)                                | 2.0    |
| Units per Square Metre                                    | 48.5   |
| Pack Size                                                 | 300    |
| Characteristic Unconfined Compressive Strength (f'uc) MPa | >10    |
| Maximum Cold Water Absorbtion (%)                         | <20    |
| Initial Rate of Absorption (IRA) (kg/m² min)              | 3.0    |
| Estimated 15 year Coefficient of Expansion (e'Factor)     | <1.0   |
| Core Volume (%)                                           | NA     |
| Liability to Efflorescence                                | Slight |
| Lime Pitting Liability                                    | Slight |
| Solar Absorbtance Rating                                  | Medium |
| Light Reflectance Value (LRV)                             | 47.0   |