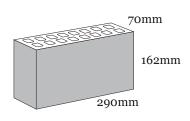

## **Product Range:**

**Product Name:** French Brie | **Size:** 290 x 70 x 162mm | **Manufactured:** Australia

| Typical Properties                                        |        |
|-----------------------------------------------------------|--------|
| Length (mm)                                               | 290mm  |
| Width (mm)                                                | 70mm   |
| Height (mm)                                               | 162mm  |
| Dimensional Category                                      | DW1    |
| Average Weight / Unit (kg)                                | 4.4    |
| Units per Square Metre                                    | 18.5   |
| Pack Size                                                 | 141    |
| Characteristic Unconfined Compressive Strength (f'uc) MPa | >12    |
| Maximum Cold Water Absorbtion (%)                         | <12    |
| Initial Rate of Absorption (IRA) (kg/m² min)              | <2.5   |
| Estimated 15 year Coefficient of Expansion (e'Factor)     | -      |
| Core Volume (%)                                           | <40    |
| Liability to Efflorescence                                | Slight |
| Lime Pitting Liability                                    | Nil    |
| Solar Absorbtance Rating                                  | -      |
| Light Reflectance Value (LRV)                             | 74     |