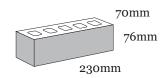

## **Product Range:**

Product Name: Cuprum | Size: 230 x 70 x 76mm | Manufactured: Australia

| Typical Properties                                        |               |
|-----------------------------------------------------------|---------------|
| Length (mm)                                               | 230mm         |
| Width (mm)                                                | 70mm          |
| Height (mm)                                               | 76mm          |
| Dimensional Category                                      | DW1           |
| Average Weight / Unit (kg)                                | 1.8           |
| Units per Square Metre                                    | 48.5          |
| Pack Size                                                 | -             |
| Characteristic Unconfined Compressive Strength (f'uc) MPa | >10           |
| Maximum Cold Water Absorbtion (%)                         | <10           |
| Initial Rate of Absorption (IRA) (kg/m² min)              | 0.1 - 4.0     |
| Estimated 15 year Coefficient of Expansion (e'Factor)     | -             |
| Core Volume (%)                                           | <40           |
| Liability to Efflorescence                                | Nil to Slight |
| Lime Pitting Liability                                    | Nil to Slight |
| Solar Absorbtance Rating                                  | Dark          |
| Light Reflectance Value (LRV)                             | 13.9          |