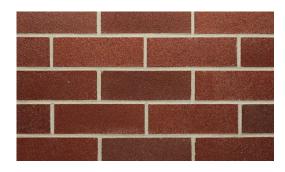

## **Product Range:**

Product Name: Cuprum | Size: 230 x 70 x 76mm | Manufactured: Australia

| Typical Properties                                        |               |
|-----------------------------------------------------------|---------------|
| Length (mm)                                               | 230mm         |
| Width (mm)                                                | 70mm          |
| Height (mm)                                               | 76mm          |
| Dimensional Category                                      | DW1           |
| Average Weight / Unit (kg)                                | 1.8           |
| Units per Square Metre                                    | 48.5          |
| Pack Size                                                 | -             |
| Characteristic Unconfined Compressive Strength (f'uc) MPa | >10           |
| Maximum Cold Water Absorbtion (%)                         | <10           |
| Initial Rate of Absorption (IRA) (kg/m² min)              | 0.1 - 4.0     |
| Estimated 15 year Coefficient of Expansion (e'Factor)     | -             |
| Core Volume (%)                                           | <40           |
| Liability to Efflorescence                                | Nil to Slight |
| Lime Pitting Liability                                    | Nil to Slight |
| Solar Absorbtance Rating                                  | Dark          |
| Light Reflectance Value (LRV)                             | 13.9          |