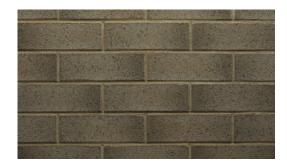

## **Product Range:**

**Product Name:** Chiffon | Size: 230 x 70 x 76mm | Manufactured: Australia

| Typical Properties                                        |           |
|-----------------------------------------------------------|-----------|
| Length (mm)                                               | 230mm     |
| Width (mm)                                                | 70mm      |
| Height (mm)                                               | 76mm      |
| Dimensional Category                                      | DW2       |
| Average Weight / Unit (kg)                                | 2.0       |
| Units per Square Metre                                    | 48.5      |
| Pack Size                                                 | 720       |
| Characteristic Unconfined Compressive Strength (f'uc) MPa | >15       |
| Maximum Cold Water Absorbtion (%)                         | <10.0     |
| Initial Rate of Absorption (IRA) (kg/m² min)              | 1.0 - 3.0 |
| Estimated 15 year Coefficient of Expansion (e'Factor)     | <1.0      |
| Core Volume (%)                                           | <30       |
| Liability to Efflorescence                                | Slight    |
| Lime Pitting Liability                                    | Slight    |
| Solar Absorbtance Rating                                  | Dark      |
| Light Reflectance Value (LRV)                             | 15        |