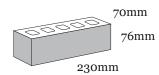

## **Product Range:**

**Product Name:** Chiffon | Size: 230 x 70 x 76mm | Manufactured: Australia

| Typical Properties                                        |           |
|-----------------------------------------------------------|-----------|
| Length (mm)                                               | 230mm     |
| Width (mm)                                                | 70mm      |
| Height (mm)                                               | 76mm      |
| Dimensional Category                                      | DW2       |
| Average Weight / Unit (kg)                                | 2.0       |
| Units per Square Metre                                    | 48.5      |
| Pack Size                                                 | 720       |
| Characteristic Unconfined Compressive Strength (f'uc) MPa | >15       |
| Maximum Cold Water Absorbtion (%)                         | <10.0     |
| Initial Rate of Absorption (IRA) (kg/m² min)              | 1.0 - 3.0 |
| Estimated 15 year Coefficient of Expansion (e'Factor)     | <1.0      |
| Core Volume (%)                                           | <30       |
| Liability to Efflorescence                                | Slight    |
| Lime Pitting Liability                                    | Slight    |
| Solar Absorbtance Rating                                  | Dark      |
| Light Reflectance Value (LRV)                             | 15        |