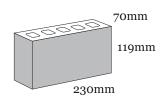

## **Product Range:**

Product Name: Bronze | Size: 230 x 70 x 119mm | Manufactured: Australia

| Typical Properties                                        |           |
|-----------------------------------------------------------|-----------|
| Length (mm)                                               | 230mm     |
| Width (mm)                                                | 70mm      |
| Height (mm)                                               | 119mm     |
| Dimensional Category                                      | DW2       |
| Average Weight / Unit (kg)                                | 3.1       |
| Units per Square Metre                                    | 32.5      |
| Pack Size                                                 | 435       |
| Characteristic Unconfined Compressive Strength (f'uc) MPa | >15       |
| Maximum Cold Water Absorbtion (%)                         | <10.0     |
| Initial Rate of Absorption (IRA) (kg/m² min)              | 1.0 - 3.0 |
| Estimated 15 year Coefficient of Expansion (e'Factor)     | <1.0      |
| Core Volume (%)                                           | <38       |
| Liability to Efflorescence                                | Slight    |
| Lime Pitting Liability                                    | Slight    |
| Solar Absorbtance Rating                                  | Dark      |
| Light Reflectance Value (LRV)                             | 13        |