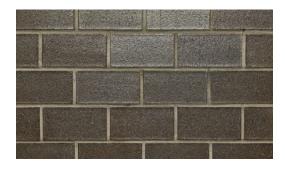

## **Product Range:**

Product Name: Bronze | Size: 230 x 70 x 119mm | Manufactured: Australia

| Typical Properties                                        |           |
|-----------------------------------------------------------|-----------|
| Length (mm)                                               | 230mm     |
| Width (mm)                                                | 70mm      |
| Height (mm)                                               | 119mm     |
| Dimensional Category                                      | DW2       |
| Average Weight / Unit (kg)                                | 3.1       |
| Units per Square Metre                                    | 32.5      |
| Pack Size                                                 | 435       |
| Characteristic Unconfined Compressive Strength (f'uc) MPa | >15       |
| Maximum Cold Water Absorbtion (%)                         | <10.0     |
| Initial Rate of Absorption (IRA) (kg/m² min)              | 1.0 - 3.0 |
| Estimated 15 year Coefficient of Expansion (e'Factor)     | <1.0      |
| Core Volume (%)                                           | <38       |
| Liability to Efflorescence                                | Slight    |
| Lime Pitting Liability                                    | Slight    |
| Solar Absorbtance Rating                                  | Dark      |
| Light Reflectance Value (LRV)                             | 13        |