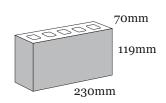

## **Product Range:**

**Product Name:** Boston Grey | **Size:** 230 x 70 x 119mm | **Manufactured:** Australia

| Typical Properties                                        |           |
|-----------------------------------------------------------|-----------|
| Length (mm)                                               | 230mm     |
| Width (mm)                                                | 70mm      |
| Height (mm)                                               | 119mm     |
| Dimensional Category                                      | DW2       |
| Average Weight / Unit (kg)                                | 3.1       |
| Units per Square Metre                                    | 32.5      |
| Pack Size                                                 | 435       |
| Characteristic Unconfined Compressive Strength (f'uc) MPa | >15       |
| Maximum Cold Water Absorbtion (%)                         | <10.0     |
| Initial Rate of Absorption (IRA) (kg/m² min)              | 1.0 - 3.0 |
| Estimated 15 year Coefficient of Expansion (e'Factor)     | <1.0      |
| Core Volume (%)                                           | <30       |
| Liability to Efflorescence                                | Slight    |
| Lime Pitting Liability                                    | Slight    |
| Solar Absorbtance Rating                                  | Dark      |
| Light Reflectance Value (LRV)                             | 15        |