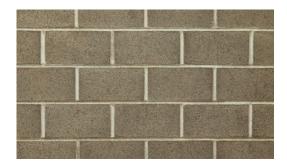

## **Product Range:**

**Product Name:** Boston Grey | **Size:** 230 x 70 x 119mm | **Manufactured:** Australia

| Typical Properties                                        |           |
|-----------------------------------------------------------|-----------|
| Length (mm)                                               | 230mm     |
| Width (mm)                                                | 70mm      |
| Height (mm)                                               | 119mm     |
| Dimensional Category                                      | DW2       |
| Average Weight / Unit (kg)                                | 3.1       |
| Units per Square Metre                                    | 32.5      |
| Pack Size                                                 | 435       |
| Characteristic Unconfined Compressive Strength (f'uc) MPa | >15       |
| Maximum Cold Water Absorbtion (%)                         | <10.0     |
| Initial Rate of Absorption (IRA) (kg/m² min)              | 1.0 - 3.0 |
| Estimated 15 year Coefficient of Expansion (e'Factor)     | <1.0      |
| Core Volume (%)                                           | <30       |
| Liability to Efflorescence                                | Slight    |
| Lime Pitting Liability                                    | Slight    |
| Solar Absorbtance Rating                                  | Dark      |
| Light Reflectance Value (LRV)                             | 15        |