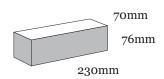

## Product Range: San Selmo

Product Name: Aged Red | Size: 230 x 70 x 76mm | Manufactured: Imported

| Typical Properties                                        |        |
|-----------------------------------------------------------|--------|
| Length (mm)                                               | 230mm  |
| Width (mm)                                                | 70mm   |
| Height (mm)                                               | 76mm   |
| Dimensional Category                                      | DWo    |
| Average Weight / Unit (kg)                                | 2.0    |
| Units per Square Metre                                    | 48.5   |
| Pack Size                                                 | 624    |
| Characteristic Unconfined Compressive Strength (f'uc) MPa | >10    |
| Maximum Cold Water Absorbtion (%)                         | <20    |
| Initial Rate of Absorption (IRA) (kg/m² min)              | 3.0    |
| Estimated 15 year Coefficient of Expansion (e'Factor)     | <1.0   |
| Core Volume (%)                                           | NA     |
| Liability to Efflorescence                                | Slight |
| Lime Pitting Liability                                    | Slight |
| Solar Absorbtance Rating                                  | Dark   |
| Light Reflectance Value (LRV)                             | 22.9   |