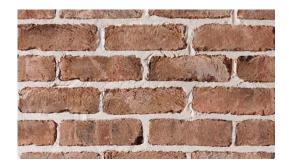

## Product Range: San Selmo

Product Name: Aged Red | Size: 230 x 70 x 76mm | Manufactured: Imported

| Typical Properties                                        |        |
|-----------------------------------------------------------|--------|
| Length (mm)                                               | 230mm  |
| Width (mm)                                                | 70mm   |
| Height (mm)                                               | 76mm   |
| Dimensional Category                                      | DWo    |
| Average Weight / Unit (kg)                                | 2.0    |
| Units per Square Metre                                    | 48.5   |
| Pack Size                                                 | 624    |
| Characteristic Unconfined Compressive Strength (f'uc) MPa | >10    |
| Maximum Cold Water Absorbtion (%)                         | <20    |
| Initial Rate of Absorption (IRA) (kg/m² min)              | 3.0    |
| Estimated 15 year Coefficient of Expansion (e'Factor)     | <1.0   |
| Core Volume (%)                                           | NA     |
| Liability to Efflorescence                                | Slight |
| Lime Pitting Liability                                    | Slight |
| Solar Absorbtance Rating                                  | Dark   |
| Light Reflectance Value (LRV)                             | 22.9   |