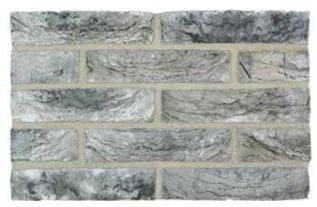

Grey Cashmere by Austral Bricks 230 x 76 x 70mm \*Displayed with off white mortar

Grey Cashmere by Austral Bricks 230 x 76 x 70mm \*\*Displayed with grey mortar

Opaque Slate by Austral Bricks 230 x 76 x 70mm \*Displayed with off white mortar

Opaque Slate by Austral Bricks 230 x 76 x 70mm \*\*Displayed with grey mortar