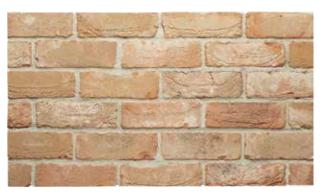

## San Selmo Reclaimed

The richly textured San Selmo Reclaimed range brings with it a strong European heritage. These elegant kiln-fired clay bricks are manufactured in Italy and feature a beautiful, tactile surface inspired by recycled bricks. The result is a distinctive rustic finish that will create a genuine warmth in any project. Ideal for both modern and traditional homes.

Limewash by Austral Bricks 230 x 76 x 70mm

Aged Red by Austral Bricks 230 x 76 x 70mm

Reclaimed Original by Austral Bricks 230 x 76 x 70mm