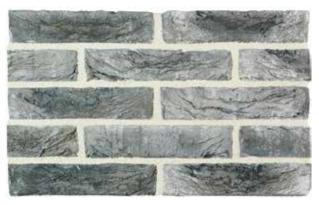

Grey Cashmere by Austral Bricks 230 x 76 x 70mm \*Displayed with off white mortar

Grey Cashmere by Austral Bricks 230 x 76 x 70mm \*\*Displayed with grey mortar

Opaque Slate by Austral Bricks 230 x 76 x 70mm \*Displayed with off white mortar