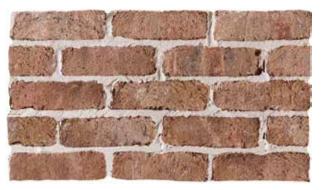

## San Selmo Reclaimed

The richly textured San Selmo Reclaimed range brings with it a strong European heritage. These elegant kiln-fired clay bricks are manufactured in Italy and feature a beautiful, tactile surface inspired by recycled bricks. The result is a distinctive rustic finish that will create a genuine warmth in any project. Ideal for both modern and traditional homes.

Limewash by Austral Bricks 230 x 76 x 70mm

Aged Red by Austral Bricks 230 x 76 x 70mm

Reclaimed Original by Austral Bricks 230 x 76 x 70mm