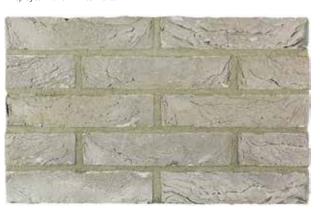

Limewash by Austral Bricks 230 x 76 x 70mm

Aged Red by Austral Bricks 230 x 76 x 70mm

Reclaimed Original by Austral Bricks 230 x 76 x 70mm