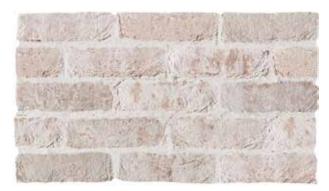

## San Selmo Reclaimed

The richly textured San Selmo Reclaimed range brings with it a strong European heritage. These elegant kiln-fired clay bricks are manufactured in Italy and feature a beautiful, tactile surface inspired by recycled bricks. The result is a distinctive rustic finish that will create a genuine warmth in any project. Ideal for both modern and traditional homes.

Limewash by Austral Bricks 230 x 76 x 70mm

Aged Red by Austral Bricks 230 x 76 x 70mm

Reclaimed Original by Austral Bricks 230 x 76 x 70mm