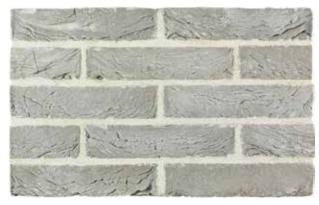

## San Selmo Smoked

Kiln-fired in Italy, San Selmo Smoked clay bricks offer a subtle tonal palette designed specifically for contemporary architectural projects. The range is characterised by an elegant and carefully graduated selection of colours from pale hues through to the steely blue-greys.

Grey Cashmere by Austral Bricks 230 x 76 x 70mm \*Displayed with off white mortar

Grey Cashmere by Austral Bricks 230 x 76 x 70mm \*\*Displayed with grey mortar

Opaque Slate by Austral Bricks 230 x 76 x 70mm \*Displayed with off white mortar

Opaque Slate by Austral Bricks 230 x 76 x 70mm \*\*Displayed with grey mortar