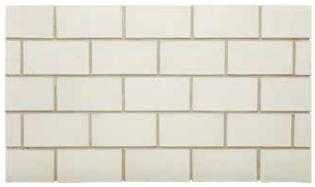

Tenerife by Austral Bricks 290 x 76 x 70mm

Azul by Austral Bricks 230 x 76 x 80mm

Lanzarote by Austral Bricks 230 x 119 x 70mm