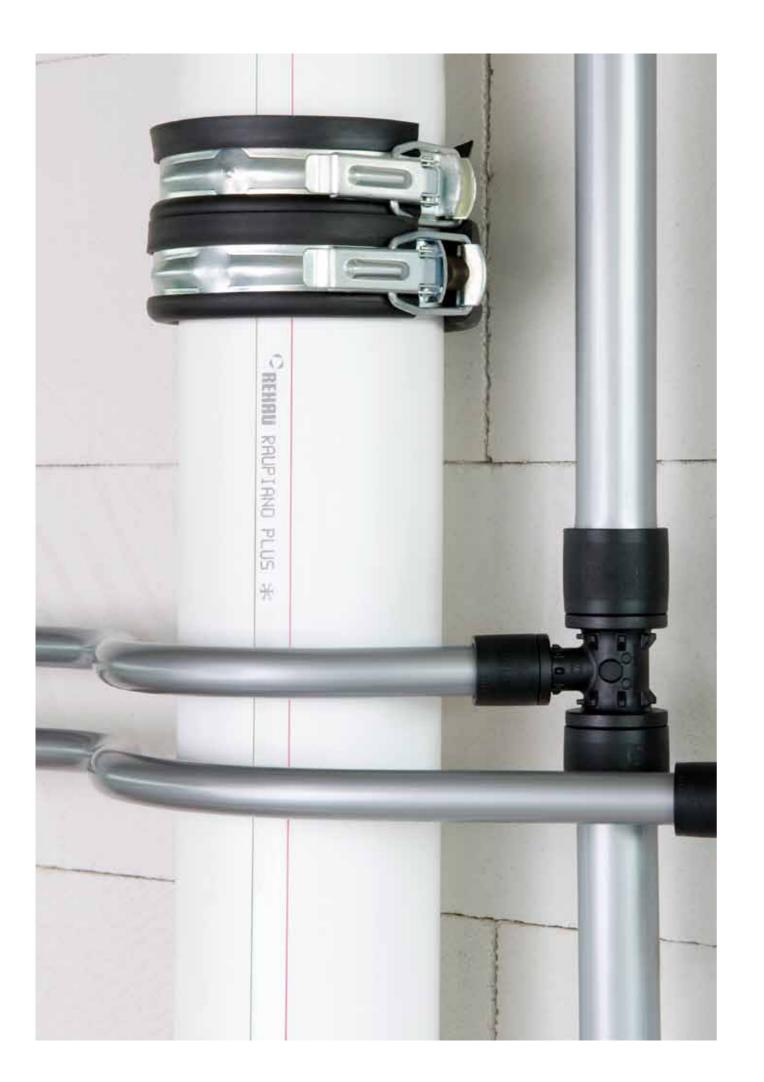

#### EXTENSIVE PRODUCT RANGE WITH RELIABLE CONNECTION

RAUPIANO PLUS has an extensive range of pipes and fittings from 40-160mm for easy conversion plus a unique space saving combination floor gully and riser, there are no frustrations over complicated installation.

The simple push-fit connection combined with builtin sockets and factory pre-installed sealing rings reduce the workmanship fault of producing improper connection, ensuring a leakage-free and odour-free environment. No more of those smelly primer and solvent cement