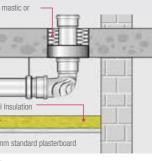

The patented sound-dampening bracket reduces the structure-borne noise transmission by decoupling the vibrations within the drainage line to the wall. The guick and simple snap-on installation ensures repeat performance of the sound-dampening effect by centralising the pipe, and applying the exact fastening force.

RAUPIANO PLUS pipes and fittings improve sound insulation performance through the innovative threelayer pipe and bend fittings with optimized mass concentration to further reduce air-borne noise transmission