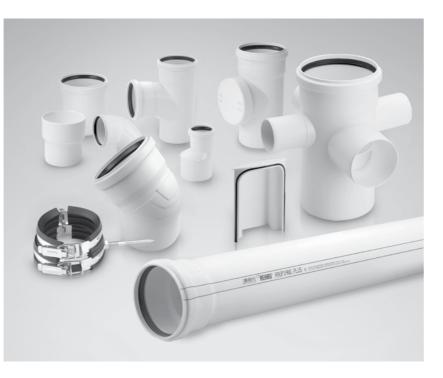

#### EXTENSIVE PRODUCT RANGE WITH RELIABLE CONNECTION

RAUPIANO PLUS has an extensive range of pipes and fittings from 40-160mm for easy conversion plus a unique space saving combination floor gully and riser, there are no frustrations over complicated installation.

The simple push-fit connection combined with builtin sockets and factory pre-installed sealing rings reduce the workmanship fault of producing improper connection, ensuring a leakage-free and odour-free environment. No more of those smelly primer and solvent cement