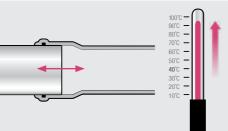

RAUPIANO PLUS also has high temperature (90 degree continuous, 95 degree intermittent) and chemical resistance (ph 2-12) making it an ideal solution for trade waste applications

"REHAU RAUPIANO PLUS is a practical, cost-effective solution which eliminates the need for lagging the pipework and inspecting any type of lagging during the construction phase of the project.'

RAUPIANO PLUS can also withstand extreme temperatures. It can handle hot water up to 90°C (or 95°C for short periods), making it an excellent system for **trade waste applications**. It can also be installed under extremely cold conditions of -10°C.