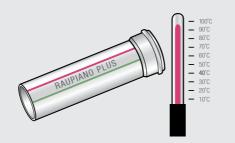

RAUPIANO PLUS also has high temperature (90 degree continuous, 95 degree intermittent) and chemical resistance (ph 2-12) making it an ideal solution for trade waste applications

"REHAU RAUPIANO PLUS is a practical, cost-effective solution which eliminates the need for lagging the pipework and inspecting any type of lagging during the construction phase of the project.'

RAUPIANO PLUS can also withstand extreme temperatures. It can handle hot water up to 90°C (or 95°C for short periods), making it an excellent system for **trade waste applications**. It can also be installed under extremely cold conditions of -10°C.