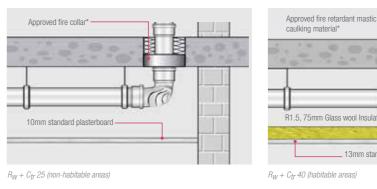

#### FIRE PROTECTION

RAUPIANO PLUS also offers a complete solution for fire protection. When it comes to safety, REHAU will not compromise. Refer to RAUPIANO PLUS technical information and contact your local REHAU sales office for more information on fire protection solutions.