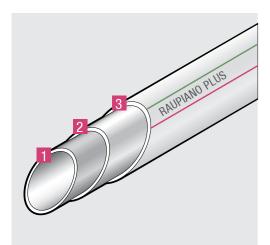

## Three innovative layers, enhancing drainage and increasing toughness

1 Inner layer (PP) 2 Middle layer (mineral reinforced PP) 3 Outer layer (PP)

With it's unique multi-layer techology RAUPIANO PLUS pipes are lightweight yet tough offering both acoustic and trade waste solutions.

The multi-layer pipes offer:

- Impact-resistant and shock resistant outer layer
- Highly rigid mineral-reinforced middle layer; and
- Abrasion-resistant inner layer.