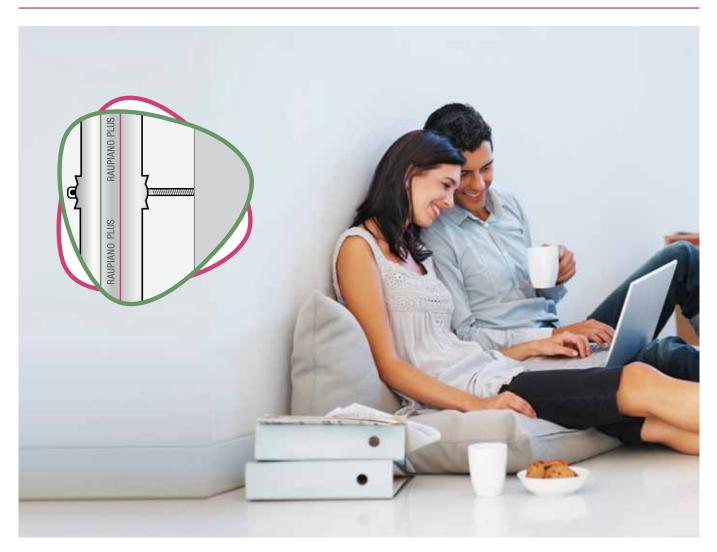

The patented sound-dampening bracket reduces the structure-borne noise transmission by decoupling the vibrations within the drainage line to the wall. The guick and simple snap-on installation ensures repeat performance of the sound-dampening effect by centralising the pipe, and applying the exact fastening force.

RAUPIANO PLUS pipes and fittings improve sound insulation performance through the innovative threelayer pipe and bend fittings with optimized mass concentration to further reduce air-borne noise transmission

into one system, RAUPIANO PLUS is able to fulfil the highest requirements, making it the ideal solution for all types of buildings.

Specially designed bends with increased wall thickness reduce air-transmitted sound even further.