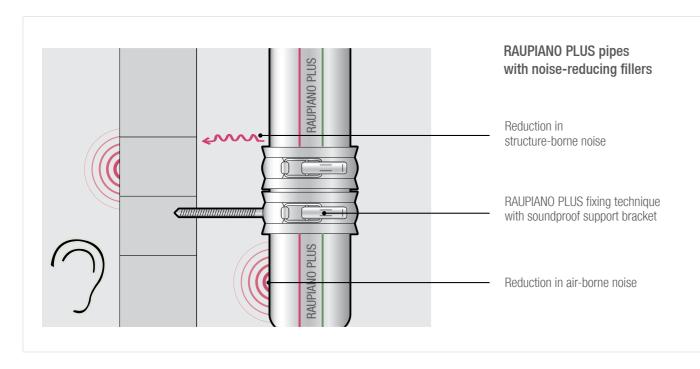

# PEACEFUL, COMFORTABLE LIVING

THE BEST IN SOUND INSULATION TECHNOLOGY

Patented sound insulation technology that fulfills the highest requirements

RAUPIANO PLUS tackles noise from all aspects; it By combining these sound insulation technologies reduces noise by cutting down the air-borne and structure-borne noise transmissions.

The patented sound-dampening bracket reduces the structure-borne noise transmission by decoupling the vibrations within the drainage line to the wall. The guick and simple snap-on installation ensures repeat performance of the sound-dampening effect by centralising the pipe, and applying the exact fastening force.

RAUPIANO PLUS pipes and fittings improve sound insulation performance through the innovative threelayer pipe and bend fittings with optimized mass concentration to further reduce air-borne noise transmission

into one system, RAUPIANO PLUS is able to fulfil the highest requirements, making it the ideal solution for all types of buildings.

Specially designed bends with increased wall thickness reduce air-transmitted sound even further.