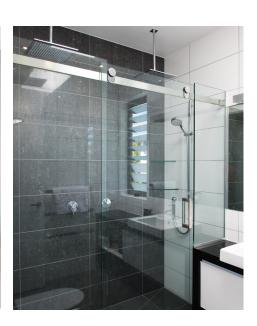

# CONTEMPORARY & Spacious

The **VERONA** sliding shower is a contemporary design which allows for a larger shower area. The sliding door eliminates a pivoting door in tight spaces and no hinges gives a very streamlined finish.

# **FEATURES**

- Ease of access
- Enables a larger shower box area
- A minimal hanger profile with flat stainless steel bar
- Fixing can be to either glass or solid walls
- Suits inline, square and rectangular shower designs
- Adjustable stop
- Anti-jump mechanism to eliminate door derailing