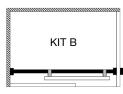

## KIT A or B supplied based on the shower configurations above

| KIT A<br>Door opening 600mm<br>Rail length 1350mm | KIT B Specify tight opening size upon ordering Max opening width 1400mm |
|---------------------------------------------------|-------------------------------------------------------------------------|
| 1 x Rail                                          | 1 x Rail                                                                |
| 1 x Glass/Wall Mount                              | 2 x Glass/Wall Mounts                                                   |
| 1 x Side Panel Mount/Stop                         | 2 x Hangers                                                             |
| 2 x Hangers                                       | 1 x Adjustable Stop                                                     |
| 1 x Rail End Plug                                 | 1 x Door Seals (3m)                                                     |
| 1 x Door Seal (3m)                                | 1 x Floor Guide                                                         |
| 1 x Floor Guide                                   |                                                                         |