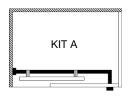

# STANDARD SHOWER CONFIGURATIONS

Square wall-to-side panel

Square return-to-side panel

Inline wall-to-wall

Square wall-to-return panel

## KIT A or B supplied based on the shower configurations above

| KIT A<br>Door opening 600mm<br>Rail length 1350mm | KIT B Specify tight opening size upon ordering Max opening width 1400mm |
|---------------------------------------------------|-------------------------------------------------------------------------|
| 1 x Rail                                          | 1 x Rail                                                                |
| 1 x Glass/Wall Mount                              | 2 x Glass/Wall Mounts                                                   |
| 1 x Side Panel Mount/Stop                         | 2 x Hangers                                                             |
| 2 x Hangers                                       | 1 x Adjustable Stop                                                     |
| 1 x Rail End Plug                                 | 1 x Door Seals (3m)                                                     |
| 1 x Door Seal (3m)                                | 1 x Floor Guide                                                         |
| 1 x Floor Guide                                   |                                                                         |