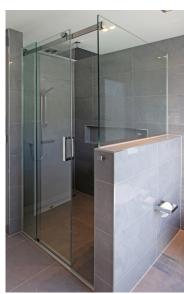

# CONTEMPORARY & Spacious

The **VERONA** sliding shower is a contemporary design which allows for a larger shower area. The sliding door eliminates a pivoting door in tight spaces and no hinges gives a very streamlined finish.

# **FEATURES**

- Ease of access
- Enables a larger shower box area
- A minimal hanger profile with flat stainless steel bar
- Fixing can be to either glass or solid walls
- Suits inline, square and rectangular shower designs
- Adjustable stop
- Anti-jump mechanism to eliminate door derailing