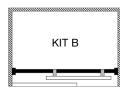

## KIT A or B supplied based on the shower configurations above

| KIT A<br>Door opening 600mm<br>Rail length 1350mm | KIT B Specify tight opening size upon ordering Max opening width 1400mm |
|---------------------------------------------------|-------------------------------------------------------------------------|
| 1 x Rail                                          | 1 x Rail                                                                |
| 1 x Glass/Wall Mount                              | 2 x Glass/Wall Mounts                                                   |
| 1 x Side Panel Mount/Stop                         | 2 x Hangers                                                             |
| 2 x Hangers                                       | 1 x Adjustable Stop                                                     |
| 1 x Rail End Plug                                 | 1 x Door Seals (3m)                                                     |
| 1 x Door Seal (3m)                                | 1 x Floor Guide                                                         |
| 1 x Floor Guide                                   |                                                                         |