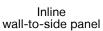

# STANDARD SHOWER CONFIGURATIONS

Square wall-to-side panel

Square return-to-side panel

Inline wall-to-wall

Square wall-to-return panel