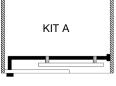

# STANDARD SHOWER CONFIGURATIONS

Square wall-to-side panel

Square return-to-side panel

Inline wall-to-wall

Square wall-to-return panel

## KIT A or B supplied based on the shower configurations above

| KIT A<br>Door opening 600mm<br>Rail length 1350mm | KIT B Specify tight opening size upon ordering Max opening width 1400mm |
|---------------------------------------------------|-------------------------------------------------------------------------|
| 1 x Rail                                          | 1 x Rail                                                                |
| 1 x Glass/Wall Mount                              | 2 x Glass/Wall Mounts                                                   |
| 1 x Side Panel Mount/Stop                         | 2 x Hangers                                                             |
| 2 x Hangers                                       | 1 x Adjustable Stop                                                     |
| 1 x Rail End Plug                                 | 1 x Door Seals (3m)                                                     |
| 1 x Door Seal (3m)                                | 1 x Floor Guide                                                         |
| 1 x Floor Guide                                   |                                                                         |