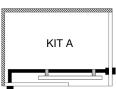

## KIT A or B supplied based on the shower configurations above

| KIT A<br>Door opening 600mm<br>Rail length 1350mm | KIT B Specify tight opening size upon ordering Max opening width 1400mm |
|---------------------------------------------------|-------------------------------------------------------------------------|
| 1 x Rail                                          | 1 x Rail                                                                |
| 1 x Glass/Wall Mount                              | 2 x Glass/Wall Mounts                                                   |
| 1 x Side Panel Mount/Stop                         | 2 x Hangers                                                             |
| 2 x Hangers                                       | 1 x Adjustable Stop                                                     |
| 1 x Rail End Plug                                 | 1 x Door Seals (3m)                                                     |
| 1 x Door Seal (3m)                                | 1 x Floor Guide                                                         |
| 1 x Floor Guide                                   |                                                                         |