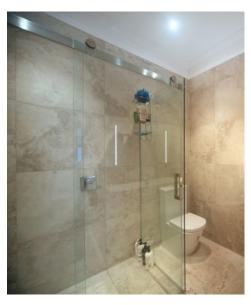

# CONTEMPORARY & Spacious

The **VERONA** sliding shower is a contemporary design which allows for a larger shower area. The sliding door eliminates a pivoting door in tight spaces and no hinges gives a very streamlined finish.

# **FEATURES**

- Ease of access
- Enables a larger shower box area
- A minimal hanger profile with flat stainless steel bar
- Fixing can be to either glass or solid walls
- Suits inline, square and rectangular shower designs
- Adjustable stop
- Anti-jump mechanism to eliminate door derailing