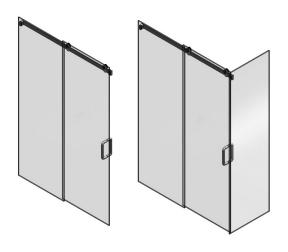

# STANDARD SHOWER CONFIGURATIONS

Square wall-to-side panel

Square return-to-side panel

Inline wall-to-wall

Square wall-to-return panel