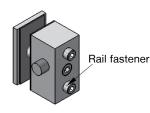

#### **TECHNICAL DETAIL**

- Designed for 10mm toughened safety glass
- Manufactured in stainless steel, satin finish
- Maximum hanger load 45kg per door
- Rail is a rectangular section
- Rail height 50mm, thickness 10mm

### **TECHNICAL DETAILS**

Manufactured in stainless steel
Designed for 10mm toughened glass
Suitable for both inline and square showers
Able to be fixed to glass or solid walls
Maximum hanger load 45kg per door
Rail is a rectangular hollow section
Rail height 50mm, thickness 10mm

SS30H Hanger

SS30WM Glass/Wall Mount

SS30SM Side Panel Mount/Stop

SS30AS Adjustable Stop

SS30RAIL Rail

SSG10 Floor Guide

DS4 Door Seal (3m length)