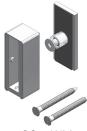

#### **TECHNICAL DETAIL**

- Designed for 10mm toughened safety glass
- Manufactured in stainless steel, satin finish
- Maximum hanger load 45kg per door
- Rail is a rectangular section
- Rail height 50mm, thickness 10mm

### **TECHNICAL DETAILS**

Manufactured in stainless steel
Designed for 10mm toughened glass
Suitable for both inline and square showers
Able to be fixed to glass or solid walls
Maximum hanger load 45kg per door
Rail is a rectangular hollow section
Rail height 50mm, thickness 10mm

SS30H Hanger

SS30WM Glass/Wall Mount

SS30SM Side Panel Mount/Stop

SS30AS Adjustable Stop

SS30RAIL Rail

SSG10 Floor Guide

DS4 Door Seal (3m length)