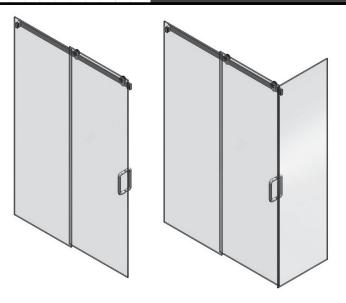

# CONTEMPORARY & Spacious

The **VERONA** sliding shower is a contemporary design which allows for a larger shower area. The sliding door eliminates a pivoting door in tight spaces and no hinges gives a very streamlined finish.

# **FEATURES**

- Ease of access
- Enables a larger shower box area
- A minimal hanger profile with flat stainless steel bar
- Fixing can be to either glass or solid walls
- Suits inline, square and rectangular shower designs
- Adjustable stop
- Anti-jump mechanism to eliminate door derailing

# STANDARD SHOWER CONFIGURATIONS

Square wall-to-side panel

Square return-to-side panel

Inline wall-to-wall

Square wall-to-return panel