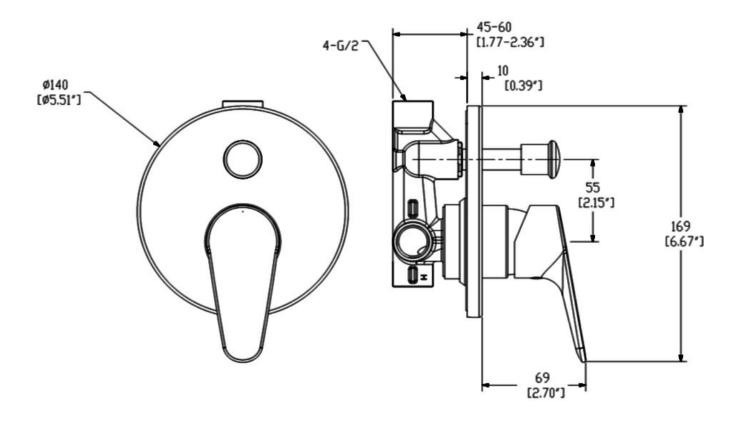

## **CURA DIVERTER MIXER CHROME**

44480.02 \$685 **ELEMENTI** 

| â  | Residential/Light<br>Commercial Use | Suitable for Residential/Light Commercial Use (Kitchens,<br>Bathrooms and Laundries in Hotels, Motels and<br>Retirement Villages). |
|----|-------------------------------------|------------------------------------------------------------------------------------------------------------------------------------|
| 10 | Guarantee                           | 10 Year Guarantee                                                                                                                  |
| 0  | Lead Free                           | Lead Free brass which contains 0.25% or less lead content. Complies with international "Lead Free" standards                       |
| *  | Flawless Finish                     | Advanced plating provides a durable surface with a long lasting finish                                                             |
| ₩  | Effortless Control                  | Advanced cartridge technology provides a wide operating angle and smooth operation                                                 |