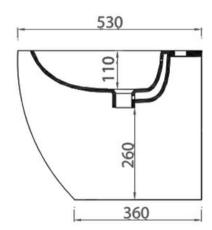

## FILE BACK TO WALL BIDET

27207.10 \$829

|     | Residential/Light<br>Commercial Use | Suitable for Residential/Light Commercial Use (Kitchens, Bathrooms and Laundries in Hotels, Motels and Retirement Villages). |
|-----|-------------------------------------|------------------------------------------------------------------------------------------------------------------------------|
| 5   | Guarantee                           | 5 Year Guarantee                                                                                                             |
| · 🔘 | Rimless Clean                       | Hygenic and easy to clean                                                                                                    |
|     | Made in Italy                       | Designed & Engineered in<br>Italy                                                                                            |