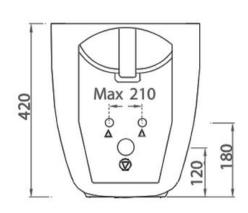

## FILE BACK TO WALL BIDET

27207.10 \$829

|     | Residential/Light<br>Commercial Use | Suitable for Residential/Light Commercial Use (Kitchens, Bathrooms and Laundries in Hotels, Motels and Retirement Villages). |
|-----|-------------------------------------|------------------------------------------------------------------------------------------------------------------------------|
| 5   | Guarantee                           | 5 Year Guarantee                                                                                                             |
| · 🔘 | Rimless Clean                       | Hygenic and easy to clean                                                                                                    |
|     | Made in Italy                       | Designed & Engineered in<br>Italy                                                                                            |