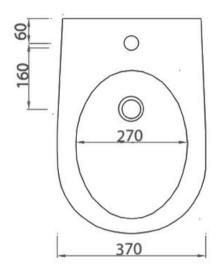

## FILE BACK TO WALL BIDET

27207.10 \$829

|     | Residential/Light<br>Commercial Use | Suitable for Residential/Light Commercial Use (Kitchens, Bathrooms and Laundries in Hotels, Motels and Retirement Villages). |
|-----|-------------------------------------|------------------------------------------------------------------------------------------------------------------------------|
| 5   | Guarantee                           | 5 Year Guarantee                                                                                                             |
| · 🔘 | Rimless Clean                       | Hygenic and easy to clean                                                                                                    |
|     | Made in Italy                       | Designed & Engineered in<br>Italy                                                                                            |