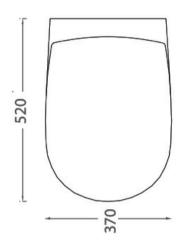

## FILE BTW PAN C/W SOFT CLOSE SEAT

27203.10 \$1345 the.artceram

| Â   | Residential/Light<br>Commercial Use | Suitable for Residential/Light Commercial Use (Kitchens,<br>Bathrooms and Laundries in Hotels, Motels and<br>Retirement Villages). |
|-----|-------------------------------------|------------------------------------------------------------------------------------------------------------------------------------|
| 5   | Guarantee                           | 5 Year Guarantee                                                                                                                   |
| · 🔘 | Rimless Clean                       | Hygenic and easy to clean                                                                                                          |
|     | Made in Italy                       | Designed & Engineered in<br>Italy                                                                                                  |