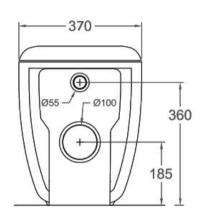

## FILE BTW PAN C/W SOFT CLOSE SEAT

27203.10 \$1345 the.artceram

| Â   | Residential/Light<br>Commercial Use | Suitable for Residential/Light Commercial Use (Kitchens,<br>Bathrooms and Laundries in Hotels, Motels and<br>Retirement Villages). |
|-----|-------------------------------------|------------------------------------------------------------------------------------------------------------------------------------|
| 5   | Guarantee                           | 5 Year Guarantee                                                                                                                   |
| · 🔘 | Rimless Clean                       | Hygenic and easy to clean                                                                                                          |
|     | Made in Italy                       | Designed & Engineered in<br>Italy                                                                                                  |