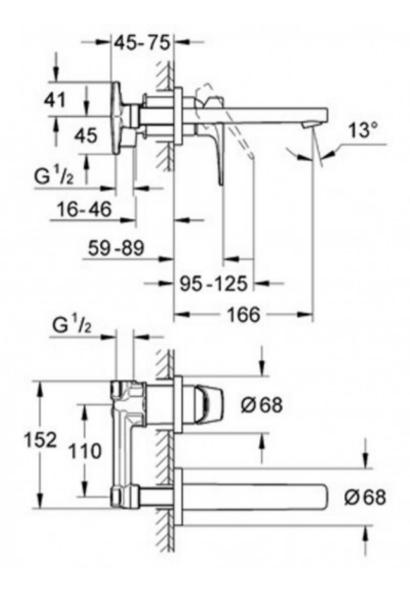

Phone: (64) 9 573 0490



robertson BATHWARE

20287000 \$689.00





| 15                        | Guarantee           | 15 Year Guarantee                                                                                                                 |
|---------------------------|---------------------|-----------------------------------------------------------------------------------------------------------------------------------|
| Grand Life<br>No. 7 (red) | 1 Star WELS rating. | More than 12 but not more than 16 litres per minute.                                                                              |
| 0                         | Mains Pressure      | Suitable for Mains Pressure.                                                                                                      |
|                           | Residential Use     | Suitable f