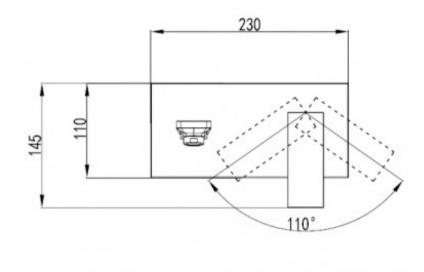

## ACUTO WALL MOUNTED BASIN MIXER

**ELEMENTI** 

44338.02 \$345.00

| 5                 | Guarantee                       | 5 Year Guarantee                                                                   |
|-------------------|---------------------------------|------------------------------------------------------------------------------------|
| PACE TO<br>RATION | 5 Star WELS rating              | More than 4.5 but not more than 6 litres per minute                                |
| 0                 | Mains Pressure                  | Suitable for Mains Pressure.                                                       |
| *                 | Residential/Light<br>Commercial | Suitable for Residential use                                                       |
| $\cancel{\sim}$   | Flawless Finish                 | Advanced plating provides a durable surface with a long lasting finish             |
| ₩                 | Effortless Control              | Advanced cartridge technology provides a wide operating angle and smooth operation |
| -                 | Smooth Flow                     | Aerator reduces scaling while delivering a smooth even flow                        |