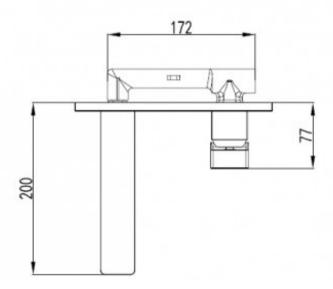

## ACUTO WALL MOUNTED BASIN MIXER

**ELEMENTI** 

44338.02 \$345.00

| 5                 | Guarantee                       | 5 Year Guarantee                                                                   |
|-------------------|---------------------------------|------------------------------------------------------------------------------------|
| PACE TO<br>RATION | 5 Star WELS rating              | More than 4.5 but not more than 6 litres per minute                                |
| 0                 | Mains Pressure                  | Suitable for Mains Pressure.                                                       |
| *                 | Residential/Light<br>Commercial | Suitable for Residential use                                                       |
| $\cancel{\sim}$   | Flawless Finish                 | Advanced plating provides a durable surface with a long lasting finish             |
| ₩                 | Effortless Control              | Advanced cartridge technology provides a wide operating angle and smooth operation |
| -                 | Smooth Flow                     | Aerator reduces scaling while delivering a smooth even flow                        |