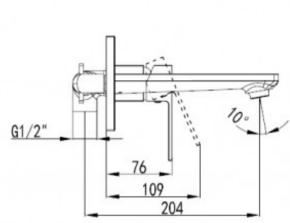

## ACUTO WALL MOUNTED BASIN MIXER

**ELEMENTI** 

44338.02 \$345.00

| 5                 | Guarantee                       | 5 Year Guarantee                                                                   |
|-------------------|---------------------------------|------------------------------------------------------------------------------------|
| PACE TO<br>RATION | 5 Star WELS rating              | More than 4.5 but not more than 6 litres per minute                                |
| 0                 | Mains Pressure                  | Suitable for Mains Pressure.                                                       |
| *                 | Residential/Light<br>Commercial | Suitable for Residential use                                                       |
| $\cancel{\sim}$   | Flawless Finish                 | Advanced plating provides a durable surface with a long lasting finish             |
| ₩                 | Effortless Control              | Advanced cartridge technology provides a wide operating angle and smooth operation |
| -                 | Smooth Flow                     | Aerator reduces scaling while delivering a smooth even flow                        |