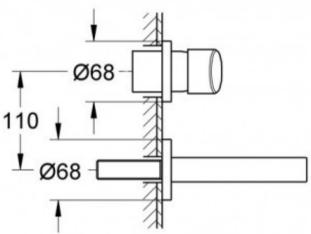

Showroom: 25 Vestey Dr, Mt Wellington, Auckland, 1060

Phone: (64) 9 573 0490

19575001 \$455.00

| 15      | Guarantee           | 15 Year Guarantee                                                                                                                 |
|---------|---------------------|-----------------------------------------------------------------------------------------------------------------------------------|
|         | 0 Star WELS rating. | More than 16 litres per minute or failing the performance requirements.                                                           |
| 0       | Mains Pressure      | Suitable for Mains Pressure.                                                                                                      |
|         | Residential Use     | Suitable for Residential/Light Commercial Use (Kitchens,<br>Bathrooms and Laundries in Motels, Hotels and<br>Retirement Villages) |
| <b></b> | Grohe SilkMove      | Smoothest handling for effortless precision and ultimate comfort for a lifetime.                                                  |
|         | Grohe Light         | Developed to minimise the presence of lead and nickel in drinking water                                                           |
| ₩       | Grohe StarLight     | Made-to-last surfaces ranging from precious matt to shiny like a diamond.                                                         |