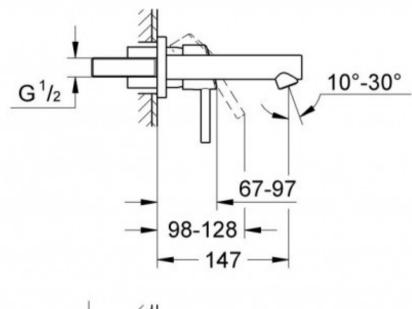

Showroom: 25 Vestey Dr, Mt Wellington, Auckland, 1060

Phone: (64) 9 573 0490

19575001 \$455.00

| 15      | Guarantee           | 15 Year Guarantee                                                                                                                 |
|---------|---------------------|-----------------------------------------------------------------------------------------------------------------------------------|
|         | 0 Star WELS rating. | More than 16 litres per minute or failing the performance requirements.                                                           |
| 0       | Mains Pressure      | Suitable for Mains Pressure.                                                                                                      |
|         | Residential Use     | Suitable for Residential/Light Commercial Use (Kitchens,<br>Bathrooms and Laundries in Motels, Hotels and<br>Retirement Villages) |
| <b></b> | Grohe SilkMove      | Smoothest handling for effortless precision and ultimate comfort for a lifetime.                                                  |
|         | Grohe Light         | Developed to minimise the presence of lead and nickel in drinking water                                                           |
| ₩       | Grohe StarLight     | Made-to-last surfaces ranging from precious matt to shiny like a diamond.                                                         |