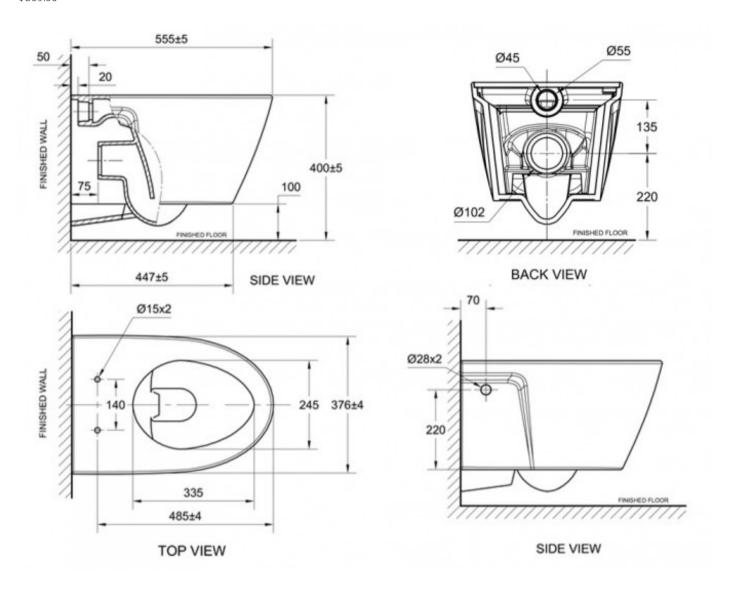

## ACACIA E WALL HUNG PAN C/W SEAT

14687.10 \$869.00

American Standard

|                                                                                                                                                                                                                                                                                                                                                                                                                                                                                                                                                                                                                                                                                                                                                                                                                                                                                                                                                                                                                                                                                                                                                                                                                                                                                                                                                                                                                                                                                                                                                                                                                                                                                                                                                                                                                                                                                                                                                                                                                                                                                                                               | Pro-Guard                       | Proguard, which is applied to the ceramic, prevents silica in the water from adhering to the surface, inhibiting the build-up of water stains. |
|-------------------------------------------------------------------------------------------------------------------------------------------------------------------------------------------------------------------------------------------------------------------------------------------------------------------------------------------------------------------------------------------------------------------------------------------------------------------------------------------------------------------------------------------------------------------------------------------------------------------------------------------------------------------------------------------------------------------------------------------------------------------------------------------------------------------------------------------------------------------------------------------------------------------------------------------------------------------------------------------------------------------------------------------------------------------------------------------------------------------------------------------------------------------------------------------------------------------------------------------------------------------------------------------------------------------------------------------------------------------------------------------------------------------------------------------------------------------------------------------------------------------------------------------------------------------------------------------------------------------------------------------------------------------------------------------------------------------------------------------------------------------------------------------------------------------------------------------------------------------------------------------------------------------------------------------------------------------------------------------------------------------------------------------------------------------------------------------------------------------------------|---------------------------------|------------------------------------------------------------------------------------------------------------------------------------------------|
| $\mathcal{C}$                                                                                                                                                                                                                                                                                                                                                                                                                                                                                                                                                                                                                                                                                                                                                                                                                                                                                                                                                                                                                                                                                                                                                                                                                                                                                                                                                                                                                                                                                                                                                                                                                                                                                                                                                                                                                                                                                                                                                                                                                                                                                                                 | AquaCeramics                    | Super hydrophilic technology prevents dirt and dark ring stains from sticking to ceramic surface.                                              |
|                                                                                                                                                                                                                                                                                                                                                                                                                                                                                                                                                                                                                                                                                                                                                                                                                                                                                                                                                                                                                                                                                                                                                                                                                                                                                                                                                                                                                                                                                                                                                                                                                                                                                                                                                                                                                                                                                                                                                                                                                                                                                                                               | Commercial Use                  | Suitable for commercial use.                                                                                                                   |
|                                                                                                                                                                                                                                                                                                                                                                                                                                                                                                                                                                                                                                                                                                                                                                                                                                                                                                                                                                                                                                                                                                                                                                                                                                                                                                                                                                                                                                                                                                                                                                                                                                                                                                                                                                                                                                                                                                                                                                                                                                                                                                                               | Residential/Light<br>Commercial | Suitable for Residential/Light Commercial Use (Kitchens,<br>Bathrooms and Laundries in Motels, Hotels and<br>Retirement Villages)              |
| A. C.                                                                                                                                                                                                                                                                                                                                                                                                                                                                                                                                                                                                                                                                                                                                                                                                                                                                                                                                                                                                                                                                                                                                                                                                                                                                                                                                                                                                                                                                                                                                                                                                                                                                                                                                                                                                                                                                                                                                                                                                                                                                                     | Dimensions                      | 555 (L) x 376 (W) x 400 (H)mm                                                                                                                  |
| AND TO SAND THE SAND | 4 Star WELS rating<br>(Toilets) | Allows for a 4.5 litre large flush and a 3 litre half flush                                                                                    |
| 7                                                                                                                                                                                                                                                                                                                                                                                                                                                                                                                                                                                                                                                                                                                                                                                                                                                                                                                                                                                                                                                                                                                                                                                                                                                                                                                                                                                                                                                                                                                                                                                                                                                                                                                                                                                                                                                                                                                                                                                                                                                                                                                             | Guarantee                       | 7 Year Guarantee                                                                                                                               |