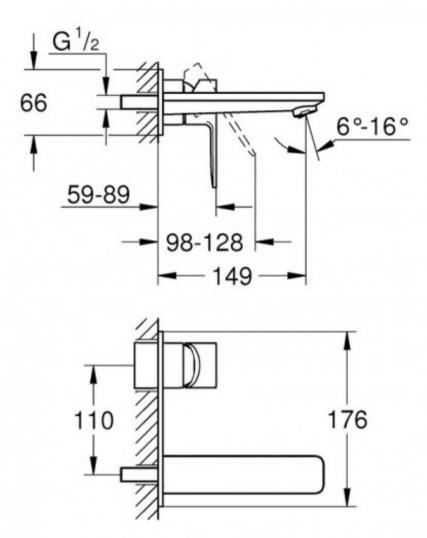

## LINEARE NEW WALL BASIN MIXER TRIMSET 149MM CHROME

19409001 \$775.00

| 15  | Guarantee                       | 15 Year Guarantee                                                                                                                 |
|-----|---------------------------------|-----------------------------------------------------------------------------------------------------------------------------------|
| 0   | Mains Pressure                  | Suitable for Mains Pressure.                                                                                                      |
| Â   | Residential/Light<br>Commercial | Suitable for Residential/Light Commercial Use (Kitchens,<br>Bathrooms and Laundries in Motels, Hotels and<br>Retirement Villages) |
|     | Grohe EcoJoy                    | Save precious resources and enjoy 100% water comfort.                                                                             |
| *   | Grohe SilkMove                  | Smoothest handling for effortless precision and ultimate comfort for a lifetime.                                                  |
| (W) | Grohe StarLight                 | Made-to-last surfaces ranging from precious matt to shiny like a diamond.                                                         |
|     | Grohe AquaGuide                 | Variable spout end for adjustment of water flow.                                                                                  |