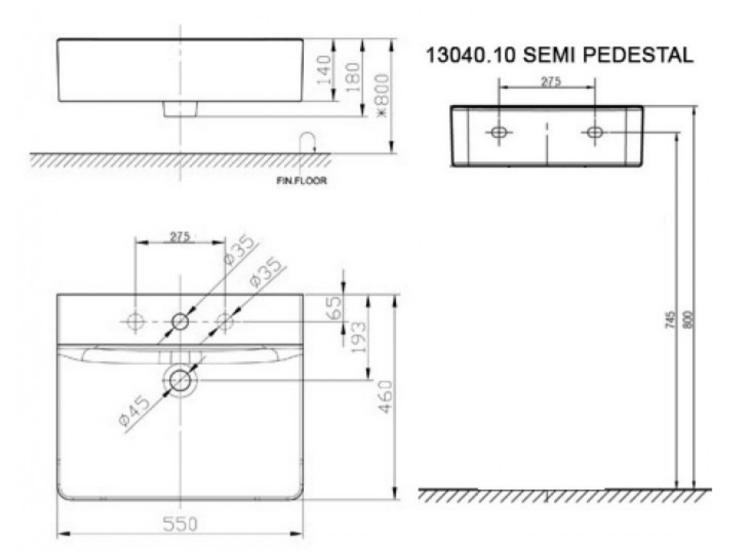

## CONCEPT WALL BASIN 550 X 460 1TH

American Standard

13031.10 \$319.00

| 7                     | Guarantee                       | 7 Year Guarantee                                                                                                                  |
|-----------------------|---------------------------------|-----------------------------------------------------------------------------------------------------------------------------------|
| •                     | Taphole                         | 1 Tap Hole                                                                                                                        |
| and the second second | Dimensions                      | 550 (L) x 460 (W) x 140 (H)mm                                                                                                     |
| Â                     | Residential/Light<br>Commercial | Suitable for Residential/Light Commercial Use (Kitchens,<br>Bathrooms and Laundries in Motels, Hotels and<br>Retirement Villages) |
| and and               | Hand Finished                   | Hand Finished Vitreous China.                                                                                                     |
| 0                     | Includes Overflow               |                                                                                                                                   |