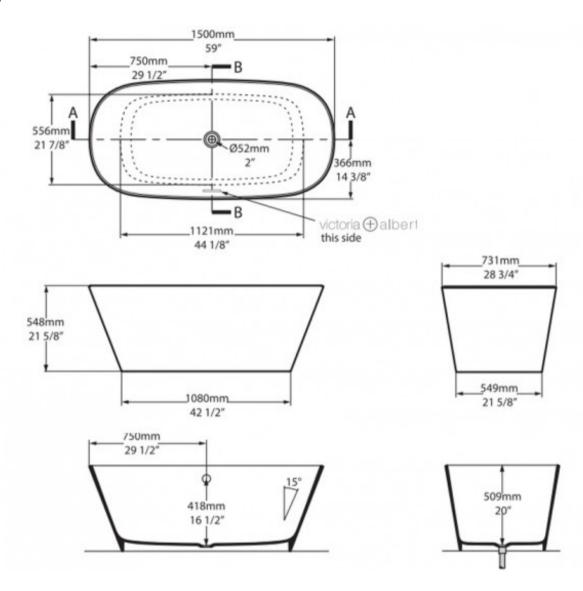

## VETRALLA QUARRYCAST FREESTANDING BATH 1500 X 731 X 548

victoria ( albert°

52094.10 \$2799.00

| 25                       | Guarantee                       | 25 Year Guarantee                                                                                                                                                 |
|--------------------------|---------------------------------|-------------------------------------------------------------------------------------------------------------------------------------------------------------------|
|                          | Residential/Light<br>Commercial | Suitable for Residential/Light Commercial Use (Kitchens,<br>Bathrooms and Laundries in Motels, Hotels and<br>Retirement Villages)                                 |
|                          | Commercial Use                  | Suitable for commercial use.                                                                                                                                      |
|                          | Outdoor Use                     | Can be installed inside or outdoors.                                                                                                                              |
| $\mathbf{Q}_{c}^{\circ}$ | Quarrycast                      | QUARRYCAST® material is made from a finely ground volcanic limestone and resin mix. 100% one piece, hand finished and packed with naturally desirable properties. |
| *                        | Exterior Painting               | Exterior can be painted or personalised.                                                                                                                          |
| A                        | Weight                          | 67KG                                                                                                                                                              |
|                          |                                 |                                                                                                                                                                   |