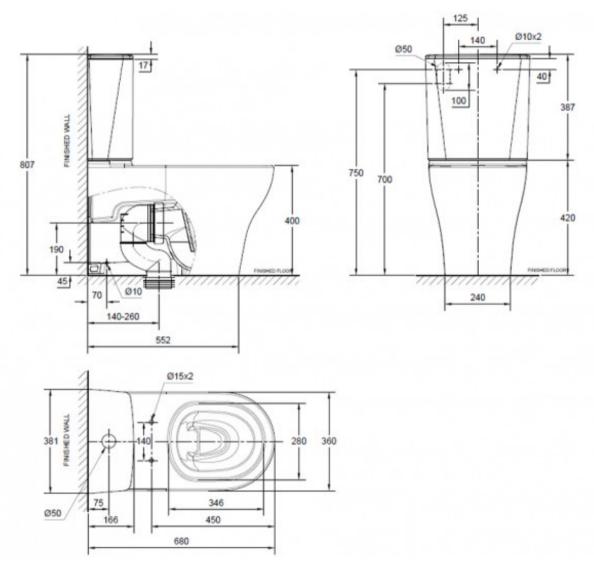

## CYGNET HYGIENE SQ CISTERN CC BTW SUITE TOP INLET SOFT CLOSE

American Standard

12771.10 \$1099.00

| 1            | Guarantee                       | 1 Year Guarantee on toilet seat and cistern parts                                                                                 |
|--------------|---------------------------------|-----------------------------------------------------------------------------------------------------------------------------------|
| 10           | Guarantee                       | 10 Year Guarantee on Vitreous China *Applicable for<br>American Standard products purchased November 2018<br>onward               |
| PACTOR STATE | 4 Star WELS rating<br>(Toilets) | Allows for a 4.5 litre large flush and a 3 litre half flush                                                                       |
|              | Residential/Light<br>Commercial | Suitable for Residential/Light Commercial Use (Kitchens,<br>Bathrooms and Laundries in Motels, Hotels and<br>Retirement Villages) |
|              | Commercial Use                  | Suitable for commercial use.                                                                                                      |

## **Robertson NZ Limited**

Showroom: 25 Vestey Dr, Mt Wellington, Auckland, 1060

Phone: (64) 9 573 0490

| 4          | Skirted Design                   | Premium design allows for quick and easy exterior cleaning.                                                                                                                                                                                                  |
|------------|----------------------------------|--------------------------------------------------------------------------------------------------------------------------------------------------------------------------------------------------------------------------------------------------------------|
| 6          | Double Vortex<br>Flushing System | Maximum flushing performance, with minimum water usage. The design of the bowl propels the water forward and creates a strong flushing momentum.                                                                                                             |
| Sept.      | Hand Finished                    | Hand Finished Vitreous China.                                                                                                                                                                                                                                |
| ₩          | Quick Release                    | Seat can easily be removed and just as easily reattached in an instant.                                                                                                                                                                                      |
| <b>(</b> ) | Soft Close Seat                  | The Soft Close automatic closure system finally puts an end to noisy closing WC seats. Just a fingertip touch and the lid closes all by itself, gently and silently.                                                                                         |
| <u></u>    | BTW CC Toilet Suite              | The back to wall (BTW) close coupled (CC) toilet suite adds a streamlined, modern look to any bathroom. Positioned flush with the wall, there is no gap behind and all waste and inlet pipes are concealed, with the cistern then positioned above the bowl. |
| 0          | Dual Flush                       | A Dual flush toilet provides the user with two flushing options (Full flush & half flush). Both practical and water efficient.                                                                                                                               |

A sophisticated European design that blends straight lines with sweeping curves, the American Standard Cygnet Neu Hygiene has a compact short projection making it ideal for small bathroom spaces. Bringing American Standard's high-quality design and innovation, this square toilet features a bottom inlet with a soft close seat. The square design cistern sits perfectly on top of the sweeping lines of the pan, helping you to bring innovative and sophisticated European styling to your home.