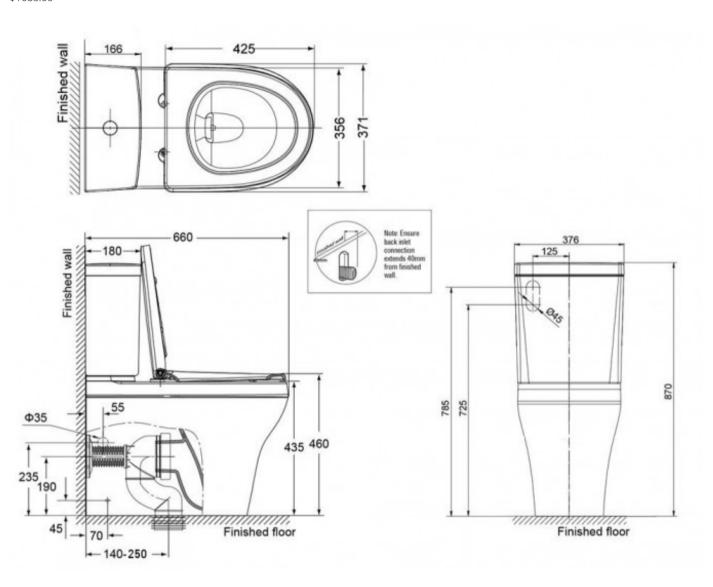

## CYGNET OVERHEIGHT SQUARE CC BTW TOILET SUITE - TOP INLET SOFT CLOSE SEAT

American Standard

12981.10 \$1085.00

| 1         | Guarantee                       | 1 Year Guarantee on toilet seat & cistern parts/fittings                                                                          |
|-----------|---------------------------------|-----------------------------------------------------------------------------------------------------------------------------------|
| 10        | Guarantee                       | 10 Year Guarantee                                                                                                                 |
| Section 1 | 4 Star WELS rating<br>(Toilets) | Allows for a 4.5 litre large flush and a 3 litre half flush                                                                       |
| â         | Residential/Light<br>Commercial | Suitable for Residential/Light Commercial Use (Kitchens,<br>Bathrooms and Laundries in Motels, Hotels and<br>Retirement Villages) |
| 4         | Skirted Design                  | Premium design allows for quick and easy exterior cleaning.                                                                       |
| <b>M</b>  | Hand Finished                   | Hand Finished Vitreous China.                                                                                                     |

## **Robertson NZ Limited**

Showroom: 25 Vestey Dr, Mt Wellington, Auckland, 1060

Phone: (64) 9 573 0490

| 갂          | Quick Release       | Seat can easily be removed and just as easily reattached in an instant.                                                                                                                                                                                      |
|------------|---------------------|--------------------------------------------------------------------------------------------------------------------------------------------------------------------------------------------------------------------------------------------------------------|
| <b>(2)</b> | Soft Close Seat     | The Soft Close automatic closure system finally puts an end to noisy closing WC seats. Just a fingertip touch and the lid closes all by itself, gently and silently.                                                                                         |
| 7          | Overheight Toilet   | With a pan and seat up to 40mm higher than standard toilets, the overheight toilet allows for easy transfer on and off the seat. This not only makes life easier as we increase in age, but is ideal for the elderly and those with restricted movement.     |
| <u></u>    | BTW CC Toilet Suite | The back to wall (BTW) close coupled (CC) toilet suite adds a streamlined, modern look to any bathroom. Positioned flush with the wall, there is no gap behind and all waste and inlet pipes are concealed, with the cistern then positioned above the bowl. |
| 0          | Dual Flush          | A Dual flush toilet provides the user with two flushing optionals (Full flush & half flush). Both practical and water efficient.                                                                                                                             |