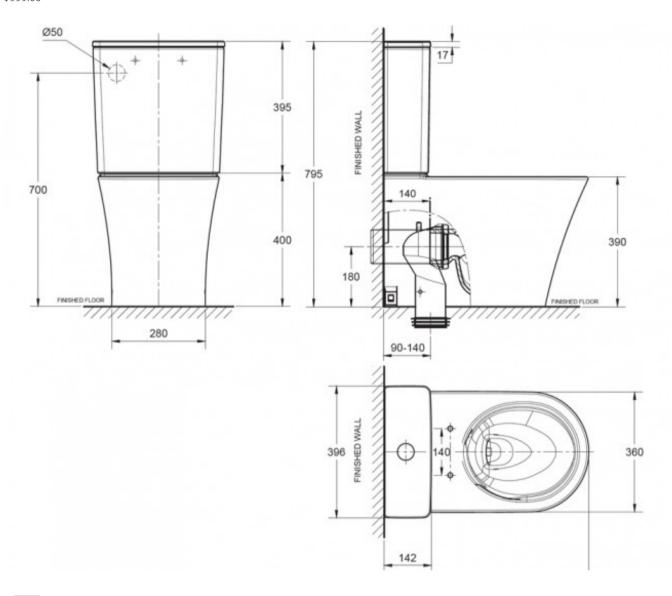

The Heron toilet suite now comes with an updated design that features a new low profile cistern lid that compliments a thinner soft close quick release seat for a more modern and sophisticated look and feel.

The new "Hygiene Rim" also features a rimless bowl for ease of cleaning, while being powered by Double Vortex flushing technology for maximum flushing performance.