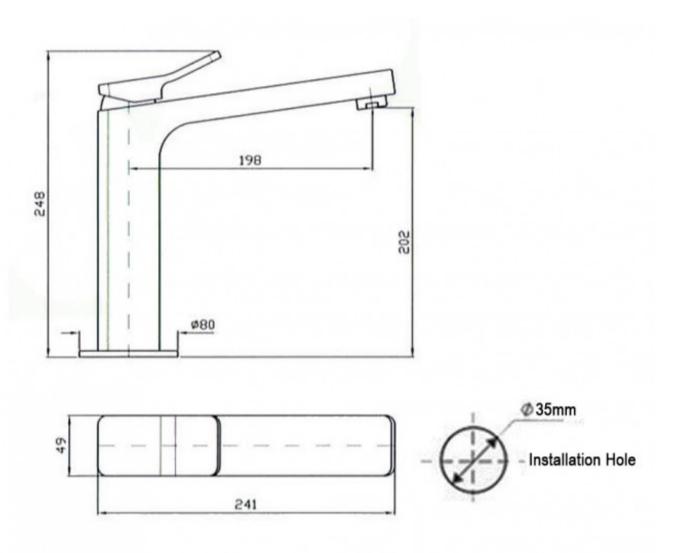

## SOFT KITCHEN MIXER SWIVEL BASE CHROME

ZUCCHETTI.

ZP7289 \$3295.00

| 5           | Guarantee          | 5 Year Guarantee                                                                                                                  |
|-------------|--------------------|-----------------------------------------------------------------------------------------------------------------------------------|
| TRANSPORTER | 4 Star WELS rating | More than 6.0 but not more than 7.5 litres per minute.                                                                            |
| 0           | Mains Pressure     | Suitable for Mains Pressure.                                                                                                      |
| Â           | Residential Use    | Suitable for Residential/Light Commercial Use (Kitchens,<br>Bathrooms and Laundries in Motels, Hotels and<br>Retirement Villages) |
|             | Made in Italy      |                                                                                                                                   |
| P           | Swivel Spout       |                                                                                                                                   |