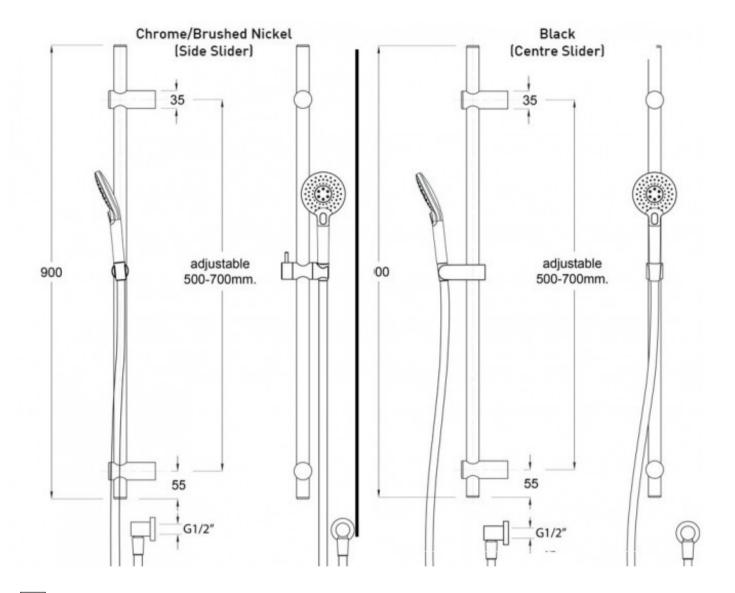

## SPLASH PLUS SLIDE SHOWER CHROME

40360.02 \$375.00

robertson BATHWARE

**ELEMENTI** 

| 2               | Guarantee                       | 2 Year Guarantee on non chrome finish                                                                                                              |
|-----------------|---------------------------------|----------------------------------------------------------------------------------------------------------------------------------------------------|
| 5               | Guarantee                       | 5 Year Guarantee                                                                                                                                   |
| SALES NATIONS   | 3 Star WELS rating              | More than 7.5 but not more than 9 litres per minute.                                                                                               |
| *               | Residential/Light<br>Commercial | Suitable for Residential use                                                                                                                       |
| $\checkmark$    | Flawless Finish                 | Advanced plating provides a durable surface with a long lasting finish                                                                             |
| []t             | Adjustable Fixation             | Ideal for renovations, many of our slide rails have adjustable fixings allowing you to fit existing fixings of the slide shower you are replacing. |
| • <del>{·</del> | Hardened Durable<br>Finish      | Black & Brushed Nickel Finishes involve a sprayed on Acrylic coating that is oven dried to produce the hardened durability finished product.       |

## **Robertson NZ Limited**

Showroom: 25 Vestey Dr, Mt Wellington, Auckland, 1060 Phone: (64) 9 573 0490

| U               | Wall Elbow                                        | Water fed from separate elbow.                                                                                                                                                 |
|-----------------|---------------------------------------------------|--------------------------------------------------------------------------------------------------------------------------------------------------------------------------------|
|                 | Lever Slider                                      | Single lever to adjust slider to adjust hand piece height.                                                                                                                     |
| Ÿ               | Centre Slider                                     | Adjustment slider that allows hand piece to be positioned centre of rail (not offset). Perfect for over the bath applications.                                                 |
| <b>\$</b>       | Aquabella Check<br>Valve                          | All Aquabella hand showers are fitted with a Neoperl Combined Check Valve and Flow Regulator – Neoperl Part Number 31.2015.1 in accordance with the New Zealand Building Code. |
| +               | Swiss Design                                      | Swiss Design & Engineering                                                                                                                                                     |
|                 | Sprayed on Acrylic<br>Coating (BRUSHED<br>NICKEL) | Oven dried to produce hardened durability for the finished product                                                                                                             |
| • <del>(·</del> | Gun Metal Physical<br>Vapor Deposition<br>(PVD)   | A thin metal-spray coating in the form of very thin layers is applied using PVD process with additional spray finish to achieve a dark color tone for Gun Metal finish.        |