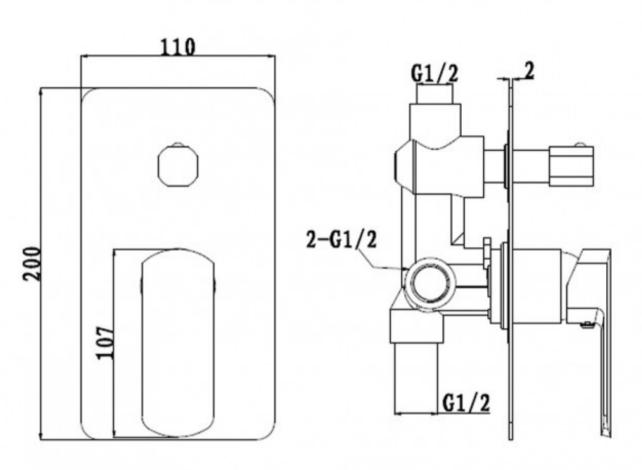

## ION DIVERTER MIXER CHROME

44280.02 \$395.00

| Â                | Residential/Light<br>Commercial   | Suitable for Residential/Light Commercial Use (Kitchens,<br>Bathrooms and Laundries in Motels, Hotels and<br>Retirement Villages) |
|------------------|-----------------------------------|-----------------------------------------------------------------------------------------------------------------------------------|
| ∎€ <sup>2</sup>  | Electroplated<br>(BRUSHED NICKEL) | Electrical current is used to dissolve components into Lacquer that then adhere to the surface.                                   |
| ∎ <del>(</del> ~ | Electroplated (GUN<br>METAL)      | Electrical current is used to dissolve components into Lacquer that then adhere to the surface.                                   |