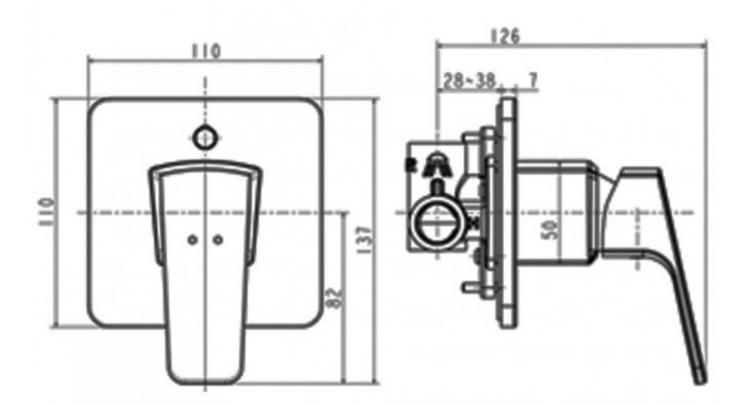

## CONCEPT SQUARE SHOWER MIXER CHROME

American Standard

34270.02 \$269.00

| X  | Dripfree Guarantee              | Drip Free Guarantee for Life of Mixer. Terms & Conditions apply.                                                                  |
|----|---------------------------------|-----------------------------------------------------------------------------------------------------------------------------------|
| 7  | Guarantee                       | 7 Year Guarantee                                                                                                                  |
| 0  | Mains Pressure                  | Suitable for Mains Pressure.                                                                                                      |
|    | Residential/Light<br>Commercial | Suitable for Residential/Light Commercial Use (Kitchens,<br>Bathrooms and Laundries in Motels, Hotels and<br>Retirement Villages) |
| ++ | DuraShine                       | Shiny chrome finishing gives an enduring brilliance.                                                                              |
| ۲  | Comfort Move                    | Smooth handle performance for optimal precision and comfort.                                                                      |
|    |                                 |                                                                                                                                   |