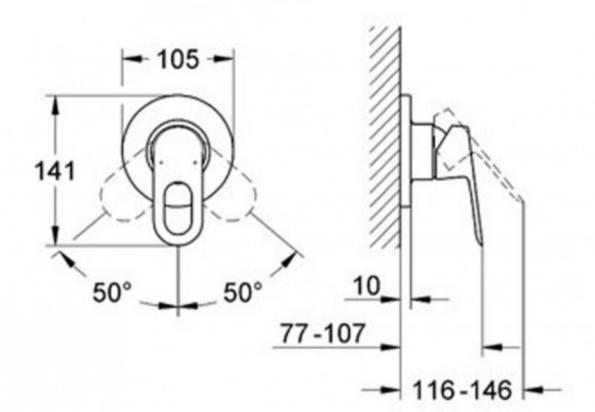

## BAULOOP SHOWER MIXER C/W VALVE

29042000 \$329.00

| 15        | Guarantee                       | 15 Year Guarantee                                                                |
|-----------|---------------------------------|----------------------------------------------------------------------------------|
| 0         | Mains Pressure                  | Suitable for Mains Pressure.                                                     |
| Â         | Residential/Light<br>Commercial | Suitable for Residential Use                                                     |
| *         | Grohe SilkMove                  | Smoothest handling for effortless precision and ultimate comfort for a lifetime. |
| <b>\$</b> | Grohe StarLight                 | Made-to-last surfaces ranging from precious matt to shiny like a diamond.        |
|           | Grohe Quality                   | Designed & Engineered in Germany                                                 |