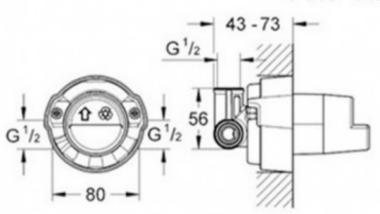

## BAUFLOW SHOWER MIXER INCL VALVE CHROME

29046000 \$329.00

| 15         | Guarantee       | 15 Year Guarantee                                                                |
|------------|-----------------|----------------------------------------------------------------------------------|
| 0          | Mains Pressure  | Suitable for Mains Pressure.                                                     |
| *          | Grohe SilkMove  | Smoothest handling for effortless precision and ultimate comfort for a lifetime. |
| <b>(b)</b> | Grohe Light     | Developed to minimise the presence of lead and nickel in drinking water          |
| (W)        | Grohe StarLight | Made-to-last surfaces ranging from precious matt to shiny like a diamond.        |
|            | Grohe Quality   | Designed & Engineered in Germany                                                 |