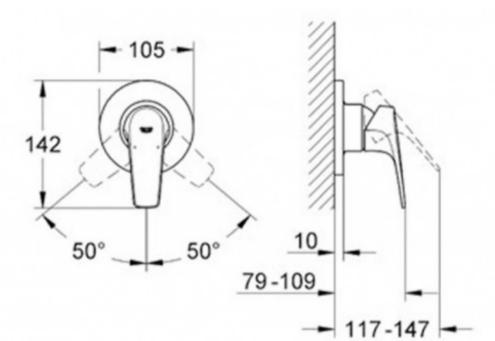

## BAUFLOW SHOWER MIXER INCL VALVE CHROME

29046000 \$329.00

| 15         | Guarantee       | 15 Year Guarantee                                                                |
|------------|-----------------|----------------------------------------------------------------------------------|
| 0          | Mains Pressure  | Suitable for Mains Pressure.                                                     |
| *          | Grohe SilkMove  | Smoothest handling for effortless precision and ultimate comfort for a lifetime. |
| <b>(b)</b> | Grohe Light     | Developed to minimise the presence of lead and nickel in drinking water          |
| (W)        | Grohe StarLight | Made-to-last surfaces ranging from precious matt to shiny like a diamond.        |
|            | Grohe Quality   | Designed & Engineered in Germany                                                 |