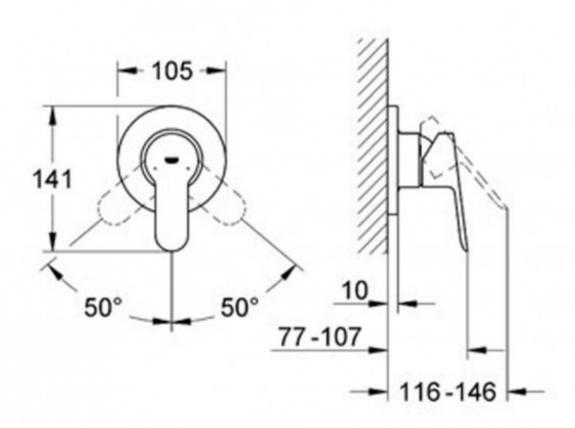

## BAUEDGE SHOWER MIXER INCL VALVE CHROME

29040000 \$329.00

| 15          | Guarantee                       | 15 Year Guarantee                                                                |
|-------------|---------------------------------|----------------------------------------------------------------------------------|
| *           | Residential/Light<br>Commercial | Suitable for residential & light commercial use.                                 |
| <b></b>     | Grohe SilkMove                  | Smoothest handling for effortless precision and ultimate comfort for a lifetime. |
| <b>[</b> ₩] | Grohe StarLight                 | Made-to-last surfaces ranging from precious matt to shiny like a diamond.        |