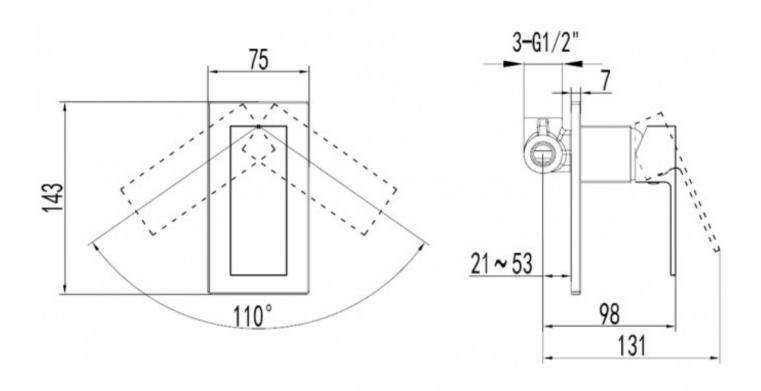

## **ACUTO SHOWER MIXER**

44336.02 \$205.00 **ELEMENTI** 

| 5          | Guarantee                       | 5 Year Guarantee                                                                   |
|------------|---------------------------------|------------------------------------------------------------------------------------|
| $\bigcirc$ | Mains Pressure                  | Suitable for Mains Pressure.                                                       |
|            | Residential/Light<br>Commercial | Suitable for Residential use                                                       |
| *          | Flawless Finish                 | Advanced plating provides a durable surface with a long lasting finish             |
| ⊕          | Effortless Control              | Advanced cartridge technology provides a wide operating angle and smooth operation |