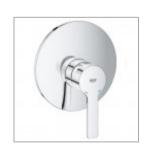

## LINEARE NEW SHOWER MIXER TRIMSET CHROME

19296001 \$196.00

| 15         | Guarantee                       | 15 Year Guarantee                                                                                                                 |
|------------|---------------------------------|-----------------------------------------------------------------------------------------------------------------------------------|
| $\bigcirc$ | Mains Pressure                  | Suitable for Mains Pressure.                                                                                                      |
| â          | Residential/Light<br>Commercial | Suitable for Residential/Light Commercial Use (Kitchens,<br>Bathrooms and Laundries in Motels, Hotels and<br>Retirement Villages) |
| <b></b>    | Grohe SilkMove                  | Smoothest handling for effortless precision and ultimate comfort for a lifetime.                                                  |
| [♥]        | Grohe StarLight                 | Made-to-last surfaces ranging from precious matt to shiny like a diamond.                                                         |
| -          | Design Award                    | Good Design 2017                                                                                                                  |
| 112        | Design Award                    | Iconic 2017                                                                                                                       |
|            |                                 |                                                                                                                                   |

Designed to complement every shape. The cosmopolitan aesthetic of Lineare is minimal yet highly inviting. In keeping with the concept of minimalism, Lineare has been reduced to only the necessary elements to achieve the thinnest possible appearance. The line is based on a composition of two simple geometric structures – cylindrical bodies and thin rectangular forms of the handle and spout create beautiful harmonious compositions.