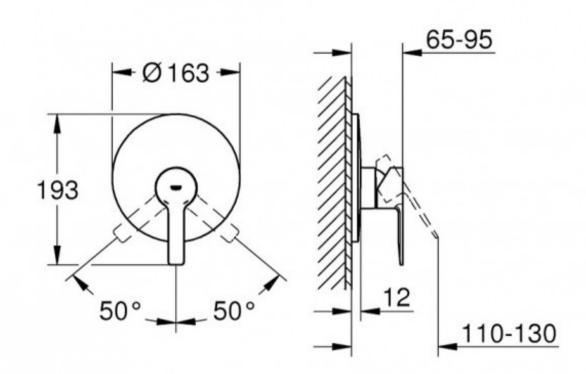

## LINEARE NEW SHOWER MIXER TRIMSET CHROME

19296001 \$196.00

| 15         | Guarantee                       | 15 Year Guarantee                                                                                                                 |
|------------|---------------------------------|-----------------------------------------------------------------------------------------------------------------------------------|
| $\bigcirc$ | Mains Pressure                  | Suitable for Mains Pressure.                                                                                                      |
| â          | Residential/Light<br>Commercial | Suitable for Residential/Light Commercial Use (Kitchens,<br>Bathrooms and Laundries in Motels, Hotels and<br>Retirement Villages) |
| <b></b>    | Grohe SilkMove                  | Smoothest handling for effortless precision and ultimate comfort for a lifetime.                                                  |
| [♥]        | Grohe StarLight                 | Made-to-last surfaces ranging from precious matt to shiny like a diamond.                                                         |
| -          | Design Award                    | Good Design 2017                                                                                                                  |
| 112        | Design Award                    | Iconic 2017                                                                                                                       |
|            |                                 |                                                                                                                                   |