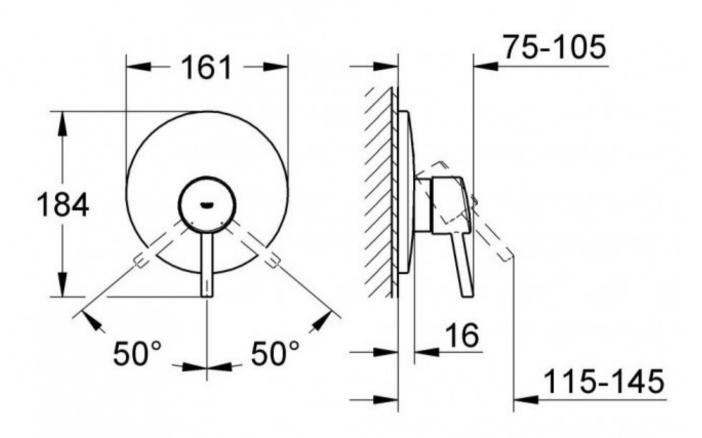

## CONCETTO SHOWER MIXER TRIMSET CHROME

19345001 \$209.00

| (itchens,   |
|-------------|
| ultimate    |
| d nickel in |
| att to      |
|             |
|             |