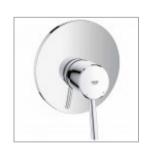

## CONCETTO SHOWER MIXER TRIMSET CHROME

19345001 \$209.00

| (itchens,   |
|-------------|
| ultimate    |
| d nickel in |
| att to      |
|             |
|             |

Uncompromisingly cosmopolitan in its approach, the dynamic and confident stance of Concetto makes it the perfect choice for the modern bathroom.