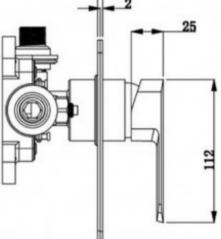

## ION SHOWER MIXER CHROME

22.68

44270.02 \$345.00

| 5          | Guarantee                       | 5 Year Guarantee on Coloured Finishes                                                                                             |
|------------|---------------------------------|-----------------------------------------------------------------------------------------------------------------------------------|
| 5          | Guarantee                       | 5 Year Guarantee                                                                                                                  |
|            | 0 Star WELS rating.             | More than 16 litres per minute or failing the performance requirements.                                                           |
| 0          | Mains Pressure                  | Suitable for Mains<br>Pressure.                                                                                                   |
| $\bigcirc$ | Multi Pressure                  | Suitable for Multi<br>Pressure.                                                                                                   |
| *          | Residential/Light<br>Commercial | Suitable for Residential/Light Commercial Use (Kitchens,<br>Bathrooms and Laundries in Motels, Hotels and<br>Retirement Villages) |