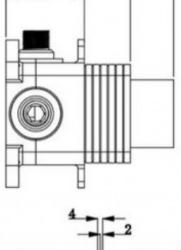

## ION SHOWER MIXER CHROME

22.68

44270.02 \$345.00

| 5          | Guarantee                       | 5 Year Guarantee on Coloured Finishes                                                                                             |
|------------|---------------------------------|-----------------------------------------------------------------------------------------------------------------------------------|
| 5          | Guarantee                       | 5 Year Guarantee                                                                                                                  |
|            | 0 Star WELS rating.             | More than 16 litres per minute or failing the performance requirements.                                                           |
| 0          | Mains Pressure                  | Suitable for Mains<br>Pressure.                                                                                                   |
| $\bigcirc$ | Multi Pressure                  | Suitable for Multi<br>Pressure.                                                                                                   |
| *          | Residential/Light<br>Commercial | Suitable for Residential/Light Commercial Use (Kitchens,<br>Bathrooms and Laundries in Motels, Hotels and<br>Retirement Villages) |