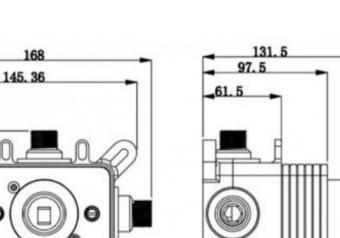

## ION SHOWER MIXER CHROME

22.68

44270.02 \$345.00

| 5          | Guarantee                       | 5 Year Guarantee on Coloured Finishes                                                                                             |
|------------|---------------------------------|-----------------------------------------------------------------------------------------------------------------------------------|
| 5          | Guarantee                       | 5 Year Guarantee                                                                                                                  |
|            | 0 Star WELS rating.             | More than 16 litres per minute or failing the performance requirements.                                                           |
| 0          | Mains Pressure                  | Suitable for Mains<br>Pressure.                                                                                                   |
| $\bigcirc$ | Multi Pressure                  | Suitable for Multi<br>Pressure.                                                                                                   |
| *          | Residential/Light<br>Commercial | Suitable for Residential/Light Commercial Use (Kitchens,<br>Bathrooms and Laundries in Motels, Hotels and<br>Retirement Villages) |