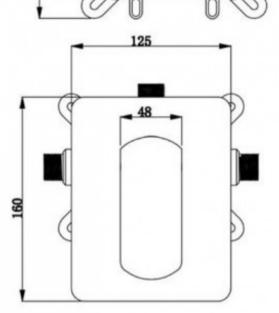

## ION SHOWER MIXER CHROME

22.68

44270.02 \$345.00

| 5          | Guarantee                       | 5 Year Guarantee on Coloured Finishes                                                                                             |
|------------|---------------------------------|-----------------------------------------------------------------------------------------------------------------------------------|
| 5          | Guarantee                       | 5 Year Guarantee                                                                                                                  |
|            | 0 Star WELS rating.             | More than 16 litres per minute or failing the performance requirements.                                                           |
| 0          | Mains Pressure                  | Suitable for Mains<br>Pressure.                                                                                                   |
| $\bigcirc$ | Multi Pressure                  | Suitable for Multi<br>Pressure.                                                                                                   |
| *          | Residential/Light<br>Commercial | Suitable for Residential/Light Commercial Use (Kitchens,<br>Bathrooms and Laundries in Motels, Hotels and<br>Retirement Villages) |