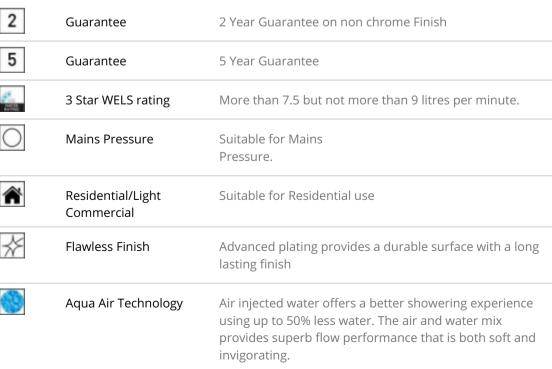

## SPLASH PLUS SHOWER HEAD 250MM CHROME

robertson BATHWARE

**ELEMENTI** 

40219.02 \$215.00