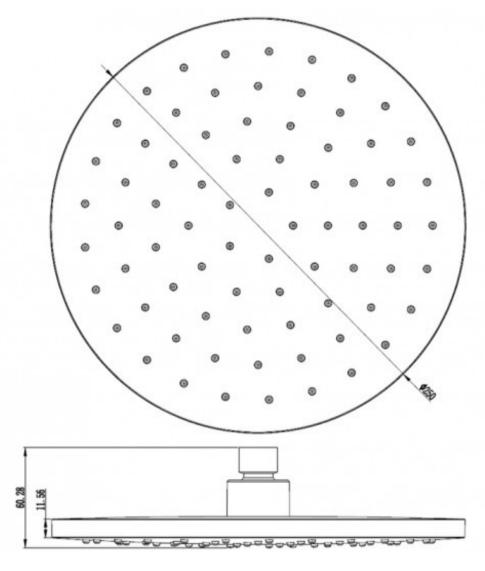

## SPLASH PLUS SHOWER HEAD 250MM CHROME

robertson BATHWARE

**ELEMENTI** 

40219.02 \$215.00