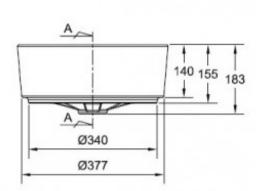

## ACACIA E ROUND VESSEL BASIN 400 X 400 X 136 NTH

American Standard

Ø24.5

FRONT VIEW

TOP VIEW

| 7                                                                                                                                                                                                                                                                                                                                                                                                                                                                                                                                                                                                                                                                                                                                                                                                                                                                                                                                                                                                                                                                                                                                                                                                                                                                                                                                                                                                                                                                                                                                                                                                                                                                                                                                                                                                                                                                                                                                                                                                                                                                                                                              | Guarantee                       | 7 Year Guarantee                                                                                                                  |  |
|--------------------------------------------------------------------------------------------------------------------------------------------------------------------------------------------------------------------------------------------------------------------------------------------------------------------------------------------------------------------------------------------------------------------------------------------------------------------------------------------------------------------------------------------------------------------------------------------------------------------------------------------------------------------------------------------------------------------------------------------------------------------------------------------------------------------------------------------------------------------------------------------------------------------------------------------------------------------------------------------------------------------------------------------------------------------------------------------------------------------------------------------------------------------------------------------------------------------------------------------------------------------------------------------------------------------------------------------------------------------------------------------------------------------------------------------------------------------------------------------------------------------------------------------------------------------------------------------------------------------------------------------------------------------------------------------------------------------------------------------------------------------------------------------------------------------------------------------------------------------------------------------------------------------------------------------------------------------------------------------------------------------------------------------------------------------------------------------------------------------------------|---------------------------------|-----------------------------------------------------------------------------------------------------------------------------------|--|
| 1. Contraction of the second s | Dimensions                      | 400 (L) x 400 (W) x 183 (H)mm                                                                                                     |  |
| Â                                                                                                                                                                                                                                                                                                                                                                                                                                                                                                                                                                                                                                                                                                                                                                                                                                                                                                                                                                                                                                                                                                                                                                                                                                                                                                                                                                                                                                                                                                                                                                                                                                                                                                                                                                                                                                                                                                                                                                                                                                                                                                                              | Residential/Light<br>Commercial | Suitable for Residential/Light Commercial Use (Kitchens,<br>Bathrooms and Laundries in Motels, Hotels and<br>Retirement Villages) |  |
| Ser Same                                                                                                                                                                                                                                                                                                                                                                                                                                                                                                                                                                                                                                                                                                                                                                                                                                                                                                                                                                                                                                                                                                                                                                                                                                                                                                                                                                                                                                                                                                                                                                                                                                                                                                                                                                                                                                                                                                                                                                                                                                                                                                                       | Hand Finished                   | Hand Finished Vitreous China.                                                                                                     |  |
| Ì                                                                                                                                                                                                                                                                                                                                                                                                                                                                                                                                                                                                                                                                                                                                                                                                                                                                                                                                                                                                                                                                                                                                                                                                                                                                                                                                                                                                                                                                                                                                                                                                                                                                                                                                                                                                                                                                                                                                                                                                                                                                                                                              | Anti Bacterial Finish           | Pre-built with an antibacterial glaze that effectively Kills<br>99% of bacteria.                                                  |  |