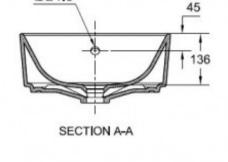

## ACACIA E ROUND VESSEL BASIN 400 X 400 X 136 NTH

American Standard

Ø24.5

FRONT VIEW

TOP VIEW

| 7                                                                                                                                                                                                                                                                                                                                                                                                                                                                                                                                                                                                                                                                                                                                                                                                                                                                                                                                                                                                                                                                                                                                                                                                                                                                                                                                                                                                                                                                                                                                                                                                                                                                                                                                                                                                                                                                                                                                                                                                                                                                                                                              | Guarantee                       | 7 Year Guarantee                                                                                                                  |  |
|--------------------------------------------------------------------------------------------------------------------------------------------------------------------------------------------------------------------------------------------------------------------------------------------------------------------------------------------------------------------------------------------------------------------------------------------------------------------------------------------------------------------------------------------------------------------------------------------------------------------------------------------------------------------------------------------------------------------------------------------------------------------------------------------------------------------------------------------------------------------------------------------------------------------------------------------------------------------------------------------------------------------------------------------------------------------------------------------------------------------------------------------------------------------------------------------------------------------------------------------------------------------------------------------------------------------------------------------------------------------------------------------------------------------------------------------------------------------------------------------------------------------------------------------------------------------------------------------------------------------------------------------------------------------------------------------------------------------------------------------------------------------------------------------------------------------------------------------------------------------------------------------------------------------------------------------------------------------------------------------------------------------------------------------------------------------------------------------------------------------------------|---------------------------------|-----------------------------------------------------------------------------------------------------------------------------------|--|
| 1. Contraction of the second s | Dimensions                      | 400 (L) x 400 (W) x 183 (H)mm                                                                                                     |  |
| Â                                                                                                                                                                                                                                                                                                                                                                                                                                                                                                                                                                                                                                                                                                                                                                                                                                                                                                                                                                                                                                                                                                                                                                                                                                                                                                                                                                                                                                                                                                                                                                                                                                                                                                                                                                                                                                                                                                                                                                                                                                                                                                                              | Residential/Light<br>Commercial | Suitable for Residential/Light Commercial Use (Kitchens,<br>Bathrooms and Laundries in Motels, Hotels and<br>Retirement Villages) |  |
| Ser Same                                                                                                                                                                                                                                                                                                                                                                                                                                                                                                                                                                                                                                                                                                                                                                                                                                                                                                                                                                                                                                                                                                                                                                                                                                                                                                                                                                                                                                                                                                                                                                                                                                                                                                                                                                                                                                                                                                                                                                                                                                                                                                                       | Hand Finished                   | Hand Finished Vitreous China.                                                                                                     |  |
| Ì                                                                                                                                                                                                                                                                                                                                                                                                                                                                                                                                                                                                                                                                                                                                                                                                                                                                                                                                                                                                                                                                                                                                                                                                                                                                                                                                                                                                                                                                                                                                                                                                                                                                                                                                                                                                                                                                                                                                                                                                                                                                                                                              | Anti Bacterial Finish           | Pre-built with an antibacterial glaze that effectively Kills<br>99% of bacteria.                                                  |  |