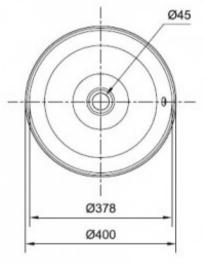

## ACACIA E ROUND VESSEL BASIN 400 X 400 X 136 NTH

American Standard

Ø24.5

FRONT VIEW

TOP VIEW

| 7                                                                                                                                                                                                                                                                                                                                                                                                                                                                                                                                                                                                                                                                                                                                                                                                                                                                                                                                                                                                                                                                                                                                                                                                                                                                                                                                                                                                                                                                                                                                                                                                                                                                                                                                                                                                                                                                                                                                                                                                                                                                                                                              | Guarantee                       | 7 Year Guarantee                                                                                                                  |  |
|--------------------------------------------------------------------------------------------------------------------------------------------------------------------------------------------------------------------------------------------------------------------------------------------------------------------------------------------------------------------------------------------------------------------------------------------------------------------------------------------------------------------------------------------------------------------------------------------------------------------------------------------------------------------------------------------------------------------------------------------------------------------------------------------------------------------------------------------------------------------------------------------------------------------------------------------------------------------------------------------------------------------------------------------------------------------------------------------------------------------------------------------------------------------------------------------------------------------------------------------------------------------------------------------------------------------------------------------------------------------------------------------------------------------------------------------------------------------------------------------------------------------------------------------------------------------------------------------------------------------------------------------------------------------------------------------------------------------------------------------------------------------------------------------------------------------------------------------------------------------------------------------------------------------------------------------------------------------------------------------------------------------------------------------------------------------------------------------------------------------------------|---------------------------------|-----------------------------------------------------------------------------------------------------------------------------------|--|
| 1. Contraction of the second s | Dimensions                      | 400 (L) x 400 (W) x 183 (H)mm                                                                                                     |  |
| Â                                                                                                                                                                                                                                                                                                                                                                                                                                                                                                                                                                                                                                                                                                                                                                                                                                                                                                                                                                                                                                                                                                                                                                                                                                                                                                                                                                                                                                                                                                                                                                                                                                                                                                                                                                                                                                                                                                                                                                                                                                                                                                                              | Residential/Light<br>Commercial | Suitable for Residential/Light Commercial Use (Kitchens,<br>Bathrooms and Laundries in Motels, Hotels and<br>Retirement Villages) |  |
| Ser Same                                                                                                                                                                                                                                                                                                                                                                                                                                                                                                                                                                                                                                                                                                                                                                                                                                                                                                                                                                                                                                                                                                                                                                                                                                                                                                                                                                                                                                                                                                                                                                                                                                                                                                                                                                                                                                                                                                                                                                                                                                                                                                                       | Hand Finished                   | Hand Finished Vitreous China.                                                                                                     |  |
| Ì                                                                                                                                                                                                                                                                                                                                                                                                                                                                                                                                                                                                                                                                                                                                                                                                                                                                                                                                                                                                                                                                                                                                                                                                                                                                                                                                                                                                                                                                                                                                                                                                                                                                                                                                                                                                                                                                                                                                                                                                                                                                                                                              | Anti Bacterial Finish           | Pre-built with an antibacterial glaze that effectively Kills<br>99% of bacteria.                                                  |  |