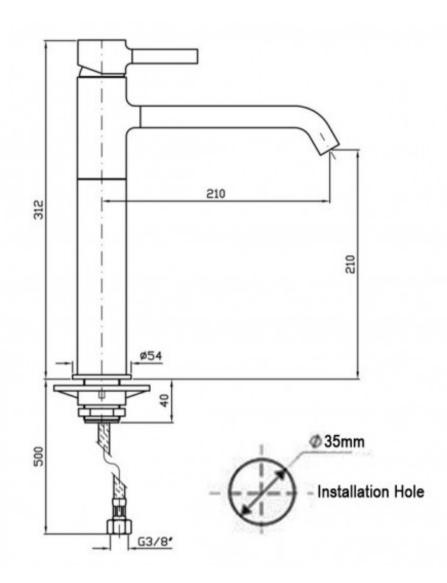

## PAN TALL KITCHEN MIXER CHROME

ZUCCHETTI.

ZP6259 \$1595.00

| 1                     | Guarantee                       | 1 Year Guarantee on non chrome finish                                                                                                                                           |
|-----------------------|---------------------------------|---------------------------------------------------------------------------------------------------------------------------------------------------------------------------------|
| 5                     | Guarantee                       | 5 Year Guarantee                                                                                                                                                                |
| VALUE AND THE BATTAGE | 5 Star WELS rating              | More than 4.5 but not more than 6 litres per minute                                                                                                                             |
| $\bigcirc$            | Mains Pressure                  | Suitable for Mains Pressure.                                                                                                                                                    |
| â                     | Residential/Light<br>Commercial | Suitable for Residential/Light Commercial Use (Kitchens,<br>Bathrooms and Laundries in Motels, Hotels and<br>Retirement Villages)                                               |
| ·                     | PVD Finish                      | PVD (Physical Vapour Disposition) is a metal-spray coating in the form of very thin layers, deposited with highly innovative technologies. Very High Surface Hardness HV > 1800 |
|                       | Made in Italy                   |                                                                                                                                                                                 |